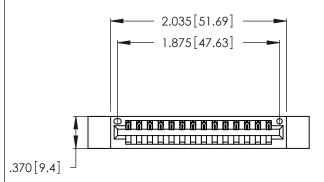

<u>Contact Dimensions:</u>
520-P.C. Tail .030x.018 (0.76x0.46) - Tail LG. = .175 (4.45) .125 (3.18) Contact Spacing x .250 (6.35) Row Spacing

- INSULATOR MATERIAL: THERMOPLASTIC POLYESTER, UL 94V-0 CONTACT MATERIAL; COPPER, NICKEL, TIN ALLOY CA-725
- CONTACT PLATING: GOLD ON THE MATING AREA, TIN-LEAD ON THE CONTACT TAILS, NICKEL UNDERPLATE

THIS IS A C.A.D. GENERATED DRAWING DO NOT MAKE MANUAL REVISIONS TO MASTER.

| 346/396 SERIES CARD EDGE CONNECTOR |
|------------------------------------|
| PART NUMBER: 346-014-520-612       |

**EDAC INC** TORONTO, ONTARIO CANADA