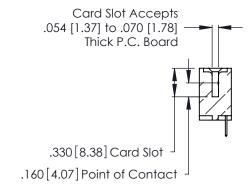

**Contact Code 560** 

INSULATOR MATERIAL: THERMOPLASTIC POLYESTER, UL 94V-0 CONTACT MATERIAL; COPPER, NICKEL, TIN ALLOY CA-725 CONTACT PLATING: GOLD ON THE MATING AREA, TIN-LEAD

ON THE CONTACT TAILS, NICKEL UNDERPLATE

346/396 SERIES CARD EDGE CONNECTOR CONTACT CODE 555,556,558,559,560 DIMENSIONS

YOUR CONNECTION TO QUALITY & SERVICE

**EDAC INC** TORONTO, ONTARIO CANADA

THESE DRAWINGS AND SPECIFICATIONS ARE THE PROPERTY OF EDAC INC.,AND SHALL NOT BE REPRODUCED, OR COPIED OR USED AS THE BASIS FOR THE MANUFACTURE OR SALE OF APPARATUS WITHOUT WRITTEN PERMISSION.