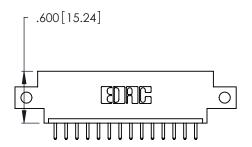

THIS IS A C.A.D. GENERATED DRAWING DO NOT MAKE MANUAL REVISIONS TO MASTER.

| 346/396 SERIES CARD EDGE CONNECTOR |
|------------------------------------|
| PART NUMBER: 346-014-520-612       |

**EDAC INC** TORONTO, ONTARIO CANADA

THESE DRAWINGS AND SPECIFICATIONS ARE THE PROPERTY OF EDAC INC.,AND SHALL NOT BE REPRODUCED, OR COPIED OR USED AS THE BASIS FOR THE MANUFACTURE OR SALE OF APPARATUS WITHOUT WRITTEN PERMISSION.

| ACAD REFERENCE NO. |       | 346-ENG-MASTER |          |
|--------------------|-------|----------------|----------|
| DRAWN:             | J.LEE | DATE: APR      | R. 22/09 |
| CHECKED:           |       | DATE:          |          |
| SCALE:             | N.T.S | SHEET 1        | OF 2     |
| DRAWING NUMBER     |       |                | ISSUE    |
| 346-ENG-MASTER     |       |                | 1        |