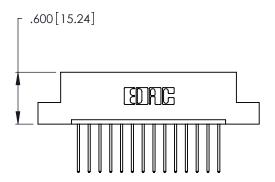

THIS IS A C.A.D. GENERATED DRAWING DO NOT MAKE MANUAL REVISIONS TO MASTER.

| 346/396 SERIES CARD EDGE CONNECTOR |
|------------------------------------|
| PART NUMBER: 346-014-540-102       |

**EDAC INC** TORONTO, ONTARIO CANADA

<u>Contact Dimensions:</u>
540-Wire Wrap .025 Sq. (0.64 Sq.) - Tail LG. =.560 (14.22)
.125 (3.18) Contact Spacing x .250 (6.35) Row Spacing

- INSULATOR MATERIAL: THERMOPLASTIC POLYESTER, UL 94V-0 CONTACT MATERIAL; COPPER, NICKEL, TIN ALLOY CA-725
- CONTACT PLATING: GOLD ON THE MATING AREA, TIN-LEAD ON THE CONTACT TAILS, NICKEL UNDERPLATE