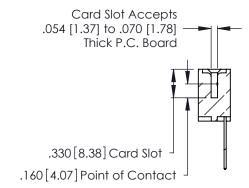

346/396 SERIES CARD EDGE CONNECTOR CONTACT CODE 555,556,558,559,560 DIMENSIONS

YOUR CONNECTION TO QUALITY & SERVICE

**EDAC INC** TORONTO, ONTARIO CANADA

THESE DRAWINGS AND SPECIFICATIONS ARE THE PROPERTY OF EDAC INC.,AND SHALL NOT BE REPRODUCED, OR COPIED OR USED AS THE BASIS FOR THE MANUFACTURE OR SALE OF APPARATUS WITHOUT WRITTEN PERMISSION.

**Contact Code 560** 

INSULATOR MATERIAL: THERMOPLASTIC POLYESTER, UL 94V-0 CONTACT MATERIAL; COPPER, NICKEL, TIN ALLOY CA-725 CONTACT PLATING: GOLD ON THE MATING AREA, TIN-LEAD

ON THE CONTACT TAILS, NICKEL UNDERPLATE