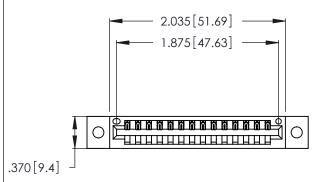

<u>Contact Dimensions:</u>
540-Wire Wrap .025 Sq. (0.64 Sq.) - Tail LG. =.560 (14.22)
.125 (3.18) Contact Spacing x .250 (6.35) Row Spacing

- INSULATOR MATERIAL: THERMOPLASTIC POLYESTER, UL 94V-0 CONTACT MATERIAL; COPPER, NICKEL, TIN ALLOY CA-725
- CONTACT PLATING: GOLD ON THE MATING AREA, TIN-LEAD ON THE CONTACT TAILS, NICKEL UNDERPLATE

THIS IS A C.A.D. GENERATED DRAWING DO NOT MAKE MANUAL REVISIONS TO MASTER.

| 346/396 SERIES CARD EDGE CONNECTOR |
|------------------------------------|
| PART NUMBER: 346-014-540-102       |

**EDAC INC** TORONTO, ONTARIO CANADA