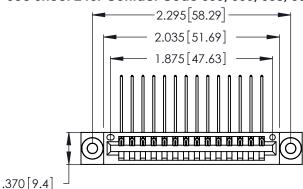

Contact Dimensions:
559-90 Degree Bend (Code 541 Contacts)
See Sheet 2 for Contact Code 555, 556, 558, 559, 560 Dimensions

- INSULATOR MATERIAL: THERMOPLASTIC POLYESTER, UL 94V-0 CONTACT MATERIAL; COPPER, NICKEL, TIN ALLOY CA-725
- CONTACT PLATING: GOLD ON THE MATING AREA, TIN-LEAD ON THE CONTACT TAILS, NICKEL UNDERPLATE

THIS IS A C.A.D. GENERATED DRAWING DO NOT MAKE MANUAL REVISIONS TO MASTER.

| 346/396 SERIES CARD EDGE CONNECTOR |
|------------------------------------|
| PART NUMBER: 346-014-559-103       |

**EDAC INC** TORONTO, ONTARIO CANADA