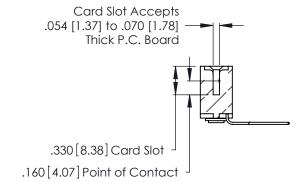

THIS IS A C.A.D. GENERATED DRAWING DO NOT MAKE MANUAL REVISIONS TO MASTER.

ISSUE NUMBER

ORIGINAL

1

**Contact Code 555** 

Contact Code 556

**Contact Code 558** 

**Contact Code 559** 

Contact Code 560

INSULATOR MATERIAL: THERMOPLASTIC POLYESTER, UL 94V-0 CONTACT MATERIAL; COPPER, NICKEL, TIN ALLOY CA-725 CONTACT PLATING: GOLD ON THE MATING AREA, TIN-LEAD

ON THE CONTACT TAILS, NICKEL UNDERPLATE

346/396 SERIES CARD EDGE CONNECTOR CONTACT CODE 555,556,558,559,560 DIMENSIONS

YOUR CONNECTION TO QUALITY & SERVICE

**EDAC INC** TORONTO, ONTARIO CANADA

THESE DRAWINGS AND SPECIFICATIONS ARE THE PROPERTY OF EDAC INC.,AND SHALL NOT BE REPRODUCED, OR COPIED OR USED AS THE BASIS FOR THE MANUFACTURE OR SALE OF APPARATUS WITHOUT WRITTEN PERMISSION.