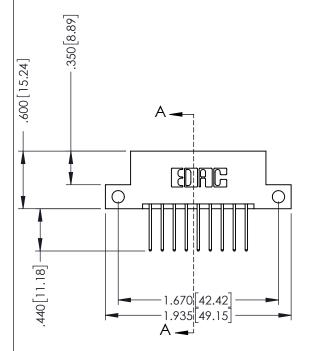

346-ENG-MASTER

.330 [8.38] Slot Depth .160 [4.06] Point of Contact

**SECTION A-A** 

ISSUE NUMBER ORIGINAL 1

## **Contact Code 555**

## **Contact Code 556**

INSULATOR MATERIAL: THERMOPLASTIC POLYESTER, UL 94V-0 CONTACT MATERIAL; COPPER, NICKEL, TIN ALLOY CA-725 CONTACT PLATING: GOLD ON THE MATING AREA, TIN-LEAD

ON THE CONTACT TAILS, NICKEL UNDERPLATE

## 346/396 SERIES CARD EDGE CONNECTOR CONTACT CODE 555,556,558,559,560 DIMENSIONS

YOUR CONNECTION TO QUALITY & SERVICE

**EDAC INC** TORONTO, ONTARIO CANADA

THESE DRAWINGS AND SPECIFICATIONS ARE THE PROPERTY OF EDAC INC.,AND SHALL NOT BE REPRODUCED, OR COPIED OR USED AS THE BASIS FOR THE MANUFACTURE OR SALE OF APPARATUS WITHOUT WRITTEN PERMISSION.