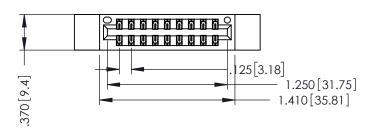

THIS IS A C.A.D. GENERATED DRAWING DO NOT MAKE MANUAL REVISIONS TO MASTER.

ISSUE NUMBER

ORIGINAL

1

INSULATOR MATERIAL: THERMOPLASTIC POLYESTER, UL 94V-0 CONTACT MATERIAL; COPPER, NICKEL, TIN ALLOY CA-725 CONTACT PLATING: GOLD ON THE MATING AREA, TIN-LEAD

ON THE CONTACT TAILS, NICKEL UNDERPLATE

| 346/396 SERIES CARD EDGE CONNECTOR |
|------------------------------------|
| PART NUMBER: 346-018-522-212       |

YOUR CONNECTION TO QUALITY & SERVICE

**EDAC INC** TORONTO, ONTARIO CANADA

THESE DRAWINGS AND SPECIFICATIONS ARE THE PROPERTY OF EDAC INC.,AND SHALL NOT BE REPRODUCED, OR COPIED OR USED AS THE BASIS FOR THE MANUFACTURE OR SALE OF APPARATUS WITHOUT WRITTEN PERMISSION.

| ACAD REFERENCE NO. | 346-ENG-MASTER   |
|--------------------|------------------|
| DRAWN: J.LEE       | DATE: APR. 22/09 |
| CHECKED:           | DATE:            |
| SCALE: 1:1         | SHEET 1 OF 2     |
| DRAWING NUMBER     | ISSUE            |