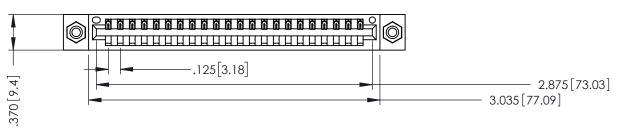

THIS IS A C.A.D. GENERATED DRAWING DO NOT MAKE MANUAL REVISIONS TO MASTER.

ISSUE NUMBER

ORIGINAL

1

.330 [8.38] Slot Depth .160 [4.06] Point of Contact SECTION A-A

346/396 SERIES CARD EDGE CONNECTOR PART NUMBER: 346-022-500-608

YOUR CONNECTION TO QUALITY & SERVICE

**EDAC INC** TORONTO, ONTARIO CANADA

THESE DRAWINGS AND SPECIFICATIONS ARE THE PROPERTY OF EDAC INC.,AND SHALL NOT BE REPRODUCED, OR COPIED OR USED AS THE BASIS FOR THE MANUFACTURE OR SALE OF APPARATUS WITHOUT WRITTEN PERMISSION.

| AOAD REFERENCE NO. |       | 340-LINO-MASTER  |
|--------------------|-------|------------------|
| DRAWN:             | J.LEE | DATE: APR. 22/09 |
| CHECKED:           |       | DATE:            |
| SCALE:             | 1:1   | SHEET 1 OF 2     |
| DRAWING N          | ISSUE |                  |
| 24/                |       |                  |