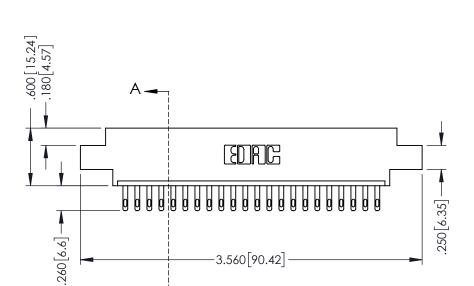

346-ENG-MASTER

ACAD REFERENCE NO

346-ENG-MASTER

INSULATOR MATERIAL: THERMOPLASTIC POLYESTER, UL 94V-0 CONTACT MATERIAL; COPPER, NICKEL, TIN ALLOY CA-725 CONTACT PLATING: GOLD ON THE MATING AREA, TIN-LEAD ON THE CONTACT TAILS, NICKEL UNDERPLATE

## 346/396 SERIES CARD EDGE CONNECTOR CONTACT CODE 555,556,558,559,560 DIMENSIONS

YOUR CONNECTION TO QUALITY & SERVICE

**EDAC INC** TORONTO, ONTARIO CANADA

THESE DRAWINGS AND SPECIFICATIONS ARE THE PROPERTY OF EDAC INC.,AND SHALL NOT BE REPRODUCED, OR COPIED OR USED AS THE BASIS FOR THE MANUFACTURE OR SALE OF APPARATUS WITHOUT WRITTEN PERMISSION.

|   | ACAD REFERENCE NO. | 346-ENG-MASTER   |
|---|--------------------|------------------|
|   | DRAWN: J.LEE       | DATE: APR. 22/09 |
| ) | CHECKED:           | DATE:            |
|   | SCALE: 1:1         | SHEET 2 OF 2     |
|   | DRAWING NUMBER     | ISSUE            |
|   | 346-ENG-MASTER     | 1                |