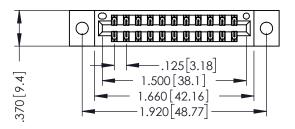

346/396 SERIES CARD EDGE CONNECTOR PART NUMBER: 346-022-522-802

YOUR CONNECTION TO QUALITY & SERVICE

**EDAC INC** TORONTO, ONTARIO CANADA

THESE DRAWINGS AND SPECIFICATIONS ARE THE PROPERTY OF EDAC INC., AND SHALL NOT BE REPRODUCED,OR COPIED OR USED AS THE BASIS FOR THE MANUFACTURE OR SALE OF APPARATUS WITHOUT WRITTEN PERMISSION.

THIS IS A C.A.D. GENERATED DRAWING DO NOT MAKE MANUAL REVISIONS TO MASTER.

ISSUE NUMBER

ORIGINAL

1

INSULATOR MATERIAL: THERMOPLASTIC POLYESTER, UL 94V-0 CONTACT MATERIAL; COPPER, NICKEL, TIN ALLOY CA-725 CONTACT PLATING: GOLD ON THE MATING AREA, TIN-LEAD ON THE CONTACT TAILS, NICKEL UNDERPLATE