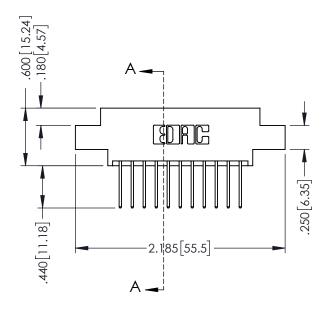

## 346/396 SERIES CARD EDGE CONNECTOR CONTACT CODE 555,556,558,559,560 DIMENSIONS

YOUR CONNECTION TO QUALITY & SERVICE

**EDAC INC** TORONTO, ONTARIO CANADA

THESE DRAWINGS AND SPECIFICATIONS ARE THE PROPERTY OF EDAC INC.,AND SHALL NOT BE REPRODUCED, OR COPIED OR USED AS THE BASIS FOR THE MANUFACTURE OR SALE OF APPARATUS WITHOUT WRITTEN PERMISSION.

## **Contact Code 555**

## **Contact Code 556**

INSULATOR MATERIAL: THERMOPLASTIC POLYESTER, UL 94V-0 CONTACT MATERIAL; COPPER, NICKEL, TIN ALLOY CA-725 CONTACT PLATING: GOLD ON THE MATING AREA, TIN-LEAD

ON THE CONTACT TAILS, NICKEL UNDERPLATE