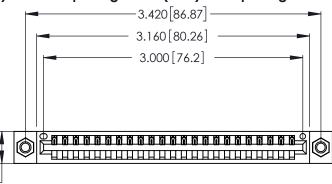

Contact Dimensions: 540-Wire Wrap .025 Sq. (0.64 Sq.) - Tail LG. =.560 (14.22) .125 (3.18) Contact Spacing x .250 (6.35) Row Spacing

.370 [9.4]

Card Slot Accepts .054 [1.37] to .070 [1.78] Thick P.C. Board .330 [8.38] Card Slot

.160 [4.07] Point of Contact

INSULATOR MATERIAL: THERMOPLASTIC POLYESTER, UL 94V-0 CONTACT MATERIAL; COPPER, NICKEL, TIN ALLOY CA-725

CONTACT PLATING: GOLD ON THE MATING AREA, TIN-LEAD ON THE CONTACT TAILS, NICKEL UNDERPLATE

346/396 SERIES CARD EDGE CONNECTOR PART NUMBER: 346-023-540-607

YOUR CONNECTION TO QUALITY & SERVICE

**EDAC INC** TORONTO, ONTARIO CANADA

THESE DRAWINGS AND SPECIFICATIONS ARE THE PROPERTY OF EDAC INC.,AND SHALL NOT BE REPRODUCED, OR COPIED OR USED AS THE BASIS FOR THE MANUFACTURE OR SALE OF APPARATUS WITHOUT WRITTEN PERMISSION.