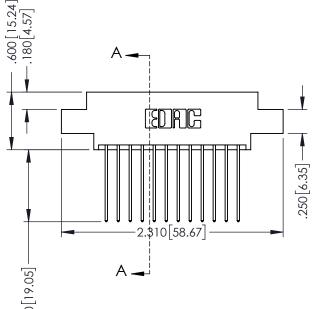

| SECTION A-A        |                  |  |
|--------------------|------------------|--|
| ACAD REFERENCE NO. | 346-ENG-MASTER   |  |
| DRAWN: J.LEE       | DATE: APR. 22/09 |  |
| CHECKED:           | DATE:            |  |
| SCALE: 1:1         | SHEET 1 OF 2     |  |
| DRAWING NUMBER     | ISSUE            |  |

346-ENG-MASTER

ISSUE NUMBER ORIGINAL 1