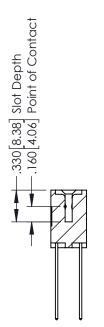

## **Contact Code 555**

## **Contact Code 556**

INSULATOR MATERIAL: THERMOPLASTIC POLYESTER, UL 94V-0 CONTACT MATERIAL; COPPER, NICKEL, TIN ALLOY CA-725 CONTACT PLATING: GOLD ON THE MATING AREA, TIN-LEAD

ON THE CONTACT TAILS, NICKEL UNDERPLATE

## 346/396 SERIES CARD EDGE CONNECTOR CONTACT CODE 555,556,558,559,560 DIMENSIONS

YOUR CONNECTION TO QUALITY & SERVICE

**EDAC INC** TORONTO, ONTARIO CANADA

THESE DRAWINGS AND SPECIFICATIONS ARE THE PROPERTY OF EDAC INC.,AND SHALL NOT BE REPRODUCED, OR COPIED OR USED AS THE BASIS FOR THE MANUFACTURE OR SALE OF APPARATUS WITHOUT WRITTEN PERMISSION.