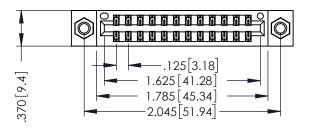

346/396 SERIES CARD EDGE CONNECTOR PART NUMBER: 346-024-541-807

YOUR CONNECTION TO QUALITY & SERVICE

**EDAC INC** TORONTO, ONTARIO CANADA

THESE DRAWINGS AND SPECIFICATIONS ARE THE PROPERTY OF EDAC INC.,AND SHALL NOT BE REPRODUCED,OR COPIED OR USED AS THE BASIS FOR THE MANUFACTURE OR SALE OF APPARATUS WITHOUT WRITTEN PERMISSION.

THIS IS A C.A.D. GENERATED DRAWING DO NOT MAKE MANUAL REVISIONS TO MASTER.

ISSUE NUMBER

ORIGINAL

1

INSULATOR MATERIAL: THERMOPLASTIC POLYESTER, UL 94V-0 CONTACT MATERIAL; COPPER, NICKEL, TIN ALLOY CA-725 CONTACT PLATING: GOLD ON THE MATING AREA, TIN-LEAD ON THE CONTACT TAILS, NICKEL UNDERPLATE