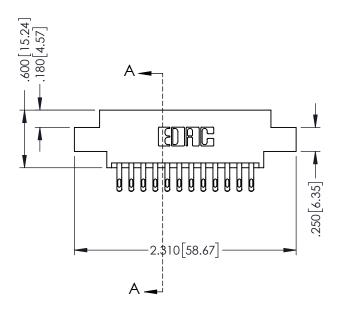

## **Contact Code 556**

INSULATOR MATERIAL: THERMOPLASTIC POLYESTER, UL 94V-0 CONTACT MATERIAL; COPPER, NICKEL, TIN ALLOY CA-725 CONTACT PLATING: GOLD ON THE MATING AREA, TIN-LEAD

ON THE CONTACT TAILS, NICKEL UNDERPLATE

THIS IS A C.A.D. GENERATED DRAWING DO NOT MAKE MANUAL REVISIONS TO MASTER.

ISSUE NUMBER

ORIGINAL

1

INSULATOR MATERIAL: THERMOPLASTIC POLYESTER, UL 94V-0 CONTACT MATERIAL; COPPER, NICKEL, TIN ALLOY CA-725 CONTACT PLATING: GOLD ON THE MATING AREA, TIN-LEAD ON THE CONTACT TAILS, NICKEL UNDERPLATE