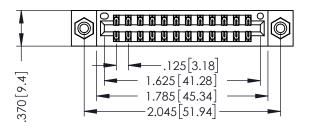

## **Contact Code 555**

THIS IS A C.A.D. GENERATED DRAWING DO NOT MAKE MANUAL REVISIONS TO MASTER.

ISSUE NUMBER

ORIGINAL

1

INSULATOR MATERIAL: THERMOPLASTIC POLYESTER, UL 94V-0 CONTACT MATERIAL; COPPER, NICKEL, TIN ALLOY CA-725 CONTACT PLATING: GOLD ON THE MATING AREA, TIN-LEAD ON THE CONTACT TAILS, NICKEL UNDERPLATE