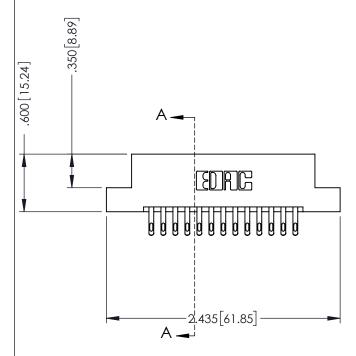

## 346/396 SERIES CARD EDGE CONNECTOR CONTACT CODE 555,556,558,559,560 DIMENSIONS

YOUR CONNECTION TO QUALITY & SERVICE

**EDAC INC** TORONTO, ONTARIO CANADA

THESE DRAWINGS AND SPECIFICATIONS ARE THE PROPERTY OF EDAC INC.,AND SHALL NOT BE REPRODUCED, OR COPIED OR USED AS THE BASIS FOR THE MANUFACTURE OR SALE OF APPARATUS WITHOUT WRITTEN PERMISSION.

## **Contact Code 555**