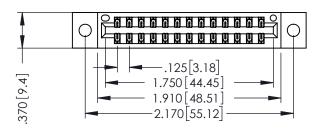

346/396 SERIES CARD EDGE CONNECTOR PART NUMBER: 346-026-555-202

YOUR CONNECTION TO QUALITY & SERVICE

**EDAC INC** TORONTO, ONTARIO CANADA

THESE DRAWINGS AND SPECIFICATIONS ARE THE PROPERTY OF EDAC INC.,AND SHALL NOT BE REPRODUCED, OR COPIED OR USED AS THE BASIS FOR THE MANUFACTURE OR SALE OF APPARATUS WITHOUT WRITTEN PERMISSION.

THIS IS A C.A.D. GENERATED DRAWING DO NOT MAKE MANUAL REVISIONS TO MASTER.

ISSUE NUMBER

ORIGINAL

1

INSULATOR MATERIAL: THERMOPLASTIC POLYESTER, UL 94V-0 CONTACT MATERIAL; COPPER, NICKEL, TIN ALLOY CA-725 CONTACT PLATING: GOLD ON THE MATING AREA, TIN-LEAD ON THE CONTACT TAILS, NICKEL UNDERPLATE