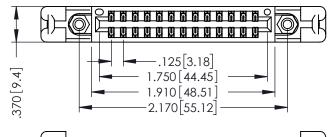

346/396 SERIES CARD EDGE CONNECTOR PART NUMBER: 346-026-556-858

YOUR CONNECTION TO QUALITY & SERVICE

**EDAC INC** TORONTO, ONTARIO CANADA

THESE DRAWINGS AND SPECIFICATIONS ARE THE PROPERTY OF EDAC INC.,AND SHALL NOT BE REPRODUCED,OR COPIED OR USED AS THE BASIS FOR THE MANUFACTURE OR SALE OF APPARATUS WITHOUT WRITTEN PERMISSION.

THIS IS A C.A.D. GENERATED DRAWING DO NOT MAKE MANUAL REVISIONS TO MASTER.

ISSUE NUMBER

ORIGINAL

1

INSULATOR MATERIAL: THERMOPLASTIC POLYESTER, UL 94V-0 CONTACT MATERIAL; COPPER, NICKEL, TIN ALLOY CA-725 CONTACT PLATING: GOLD ON THE MATING AREA, TIN-LEAD ON THE CONTACT TAILS, NICKEL UNDERPLATE