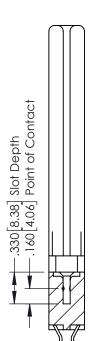

INSULATOR MATERIAL: THERMOPLASTIC POLYESTER, UL 94V-0 CONTACT MATERIAL; COPPER, NICKEL, TIN ALLOY CA-725 CONTACT PLATING: GOLD ON THE MATING AREA, TIN-LEAD ON THE CONTACT TAILS, NICKEL UNDERPLATE

346/396 SERIES CARD EDGE CONNECTOR PART NUMBER: 346-026-556-858

YOUR CONNECTION TO QUALITY & SERVICE

**EDAC INC** TORONTO, ONTARIO CANADA

THESE DRAWINGS AND SPECIFICATIONS ARE THE PROPERTY OF EDAC INC.,AND SHALL NOT BE REPRODUCED,OR COPIED OR USED AS THE BASIS FOR THE MANUFACTURE OR SALE OF APPARATUS WITHOUT WRITTEN PERMISSION.

| ACAD REFERENCE NO. | 346-ENG-MASTER   |
|--------------------|------------------|
| DRAWN: J.LEE       | DATE: APR. 22/09 |
| CHECKED:           | DATE:            |
| SCALE: 1:1         | SHEET 1 OF 2     |
| DRAWING NUMBER     | ISSUE            |

346-ENG-MASTER



**SECTION A-A** 



ISSUE NUMBER ORIGINAL 1



## **Contact Code 555**

## **Contact Code 556**



INSULATOR MATERIAL: THERMOPLASTIC POLYESTER, UL 94V-0 CONTACT MATERIAL; COPPER, NICKEL, TIN ALLOY CA-725 CONTACT PLATING: GOLD ON THE MATING AREA, TIN-LEAD

ON THE CONTACT TAILS, NICKEL UNDERPLATE

## 346/396 SERIES CARD EDGE CONNECTOR CONTACT CODE 555,556,558,559,560 DIMENSIONS

YOUR CONNECTION TO QUALITY & SERVICE

**EDAC INC** TORONTO, ONTARIO CANADA

THESE DRAWINGS AND SPECIFICATIONS ARE THE PROPERTY OF EDAC INC.,AND SHALL NOT BE REPRODUCED, OR COPIED OR USED AS THE BASIS FOR THE MANUFACTURE OR SALE OF APPARATUS WITHOUT WRITTEN PERMISSION.

|   | ACAD REFERENCE NO. | 346-ENG-MASTER   |
|---|--------------------|------------------|
|   | DRAWN: J.LEE       | DATE: APR. 22/09 |
| • | CHEC