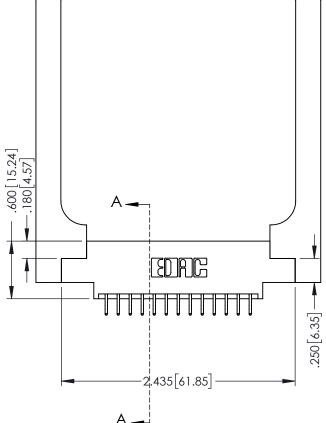

346-ENG-MASTER

**SECTION A-A** 

ISSUE NUMBER ORIGINAL 1

## **Contact Code 555**

## **Contact Code 556**

INSULATOR MATERIAL: THERMOPLASTIC POLYESTER, UL 94V-0 CONTACT MATERIAL; COPPER, NICKEL, TIN ALLOY CA-725 CONTACT PLATING: GOLD ON THE MATING AREA, TIN-LEAD

ON THE CONTACT TAILS, NICKEL UNDERPLATE