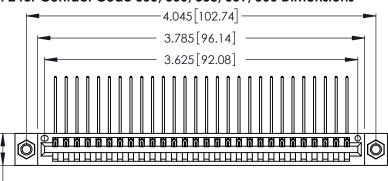

Contact Dimensions:
559-90 Degree Bend (Code 541 Contacts)
See Sheet 2 for Contact Code 555, 556, 558, 559, 560 Dimensions

.370 [9.4]

.600 [15.24]

THIS IS A C.A.D. GENERATED DRAWING DO NOT MAKE MANUAL REVISIONS TO MASTER.

INSULATOR MATERIAL: THERMOPLASTIC POLYESTER, UL 94V-0 CONTACT MATERIAL; COPPER, NICKEL, TIN ALLOY CA-725

CONTACT PLATING: GOLD ON THE MATING AREA, TIN-LEAD ON THE CONTACT TAILS, NICKEL UNDERPLATE

| 346/396 SERIES CARD EDGE CONNECTOR |
|------------------------------------|
| PART NUMBER: 346-028-559-107       |

**EDAC INC** TORONTO, ONTARIO CANADA

THESE DRAWINGS AND SPECIFICATIONS ARE THE PROPERTY OF EDAC INC., AND SHALL NOT BE REPRODUCED, OR COPIED OR USED AS THE BASIS FOR THE MANUFACTURE OR SALE OF APPARATUS WITHOUT WRITTEN PERMISSION.

|                    |       |                | I         |
|--------------------|-------|----------------|-----------|
| ACAD REFERENCE NO. |       | 346-ENG-MASTER |           |
| DRAWN:             | J.LEE | DATE: AF       | PR. 22/09 |
| CHECKED:           |       | DATE:          |           |
| SCALE:             | N.T.S | SHEET          | OF 2      |
| DRAWING NUMBER     |       |                | ISSUE     |
| 346-ENG-MASTER     |       |                | 1         |
| 1                  |       |                |           |