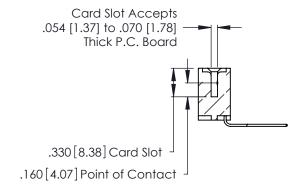

THIS IS A C.A.D. GENERATED DRAWING DO NOT MAKE MANUAL REVISIONS TO MASTER.

ISSUE NUMBER

ORIGINAL

1

**Contact Code 555** 

Contact Code 556

**Contact Code 558** 

**Contact Code 559** 

Contact Code 560

INSULATOR MATERIAL: THERMOPLASTIC POLYESTER, UL 94V-0 CONTACT MATERIAL; COPPER, NICKEL, TIN ALLOY CA-725 CONTACT PLATING: GOLD ON THE MATING AREA, TIN-LEAD ON THE CONTACT TAILS, NICKEL UNDERPLATE

346/396 SERIES CARD EDGE CONNECTOR CONTACT CODE 555,556,558,559,560 DIMENSIONS

YOUR CONNECTION TO QUALITY & SERVICE

**EDAC INC** TORONTO, ONTARIO CANADA

THESE DRAWINGS AND SPECIFICATIONS ARE THE PROPERTY OF EDAC INC.,AND SHALL NOT BE REPRODUCED, OR COPIED OR USED AS THE BASIS FOR THE MANUFACTURE OR SALE OF APPARATUS WITHOUT WRITTEN PERMISSION.

| ACAD REFERENCE NO. | 346-ENG-MASTER   |  |
|--------------------|------------------|--|
| DRAWN: J.LEE       | DATE: APR. 22/09 |  |
| <br>CHECKED:       | DATE:            |  |
| SCALE: 1:1         | SHEET 2 OF 2     |  |
| DRAWING NUMBER     | ISSUE            |  |
| 346-ENG-MASTER     | 1 1              |  |