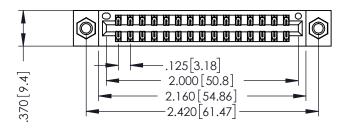

346/396 SERIES CARD EDGE CONNECTOR PART NUMBER: 346-030-526-807

YOUR CONNECTION TO QUALITY & SERVICE

**EDAC INC** TORONTO, ONTARIO CANADA

THESE DRAWINGS AND SPECIFICATIONS ARE THE PROPERTY OF EDAC INC.,AND SHALL NOT BE REPRODUCED,OR COPIED OR USED AS THE BASIS FOR THE MANUFACTURE OR SALE OF APPARATUS WITHOUT WRITTEN PERMISSION.

| ACAD REFERENCE NO. | 346-ENG-MASTER   |
|--------------------|------------------|
| DRAWN: J.LEE       | DATE: APR. 22/09 |
| CHECKED:           | DATE:            |
| SCALE: 1:1         | SHEET 1 OF 2     |
| DRAWING NUMBER     | ISSUE            |