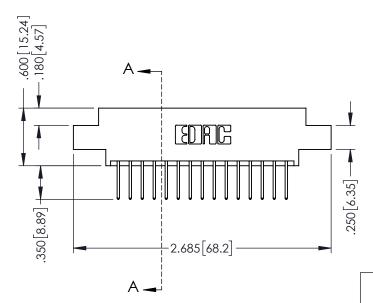

## 346/396 SERIES CARD EDGE CONNECTOR CONTACT CODE 555,556,558,559,560 DIMENSIONS

YOUR CONNECTION TO QUALITY & SERVICE

**EDAC INC** TORONTO, ONTARIO CANADA

THESE DRAWINGS AND SPECIFICATIONS ARE THE PROPERTY OF EDAC INC.,AND SHALL NOT BE REPRODUCED, OR COPIED OR USED AS THE BASIS FOR THE MANUFACTURE OR SALE OF APPARATUS WITHOUT WRITTEN PERMISSION.

|   | ACAD REFERENCE NO. | 346-ENG-MASTER   |
|---|--------------------|------------------|
|   | DRAWN: J.LEE       | DATE: APR. 22/09 |
| ) | CHECKED:           | DATE:            |
|   | SCALE: 1:1         | SHEET 2 OF 2     |
|   | DRAWING NUMBER     | ISSUE            |
|   | 346-ENG-MASTER     | 1                |