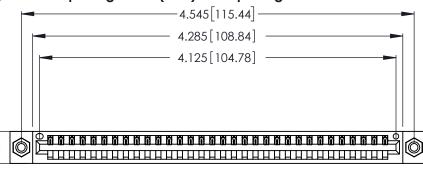

Contact Dimensions: 521-P.C. Tail .025 Sq. (0.64 Sq.) - Tail LG. =.150 (3.81) .125 (3.18) Contact Spacing x .250 (6.35) Row Spacing

.370 [9.4]

THIS IS A C.A.D. GENERATED DRAWING DO NOT MAKE MANUAL REVISIONS TO MASTER.

Card Slot Accepts .054 [1.37] to .070 [1.78] Thick P.C. Board .330 [8.38] Card Slot .160 [4.07] Point of Contact

INSULATOR MATERIAL: THERMOPLASTIC POLYESTER, UL 94V-0 CONTACT MATERIAL; COPPER, NICKEL, TIN ALLOY CA-725

CONTACT PLATING: GOLD ON THE MATING AREA, TIN-LEAD ON THE CONTACT TAILS, NICKEL UNDERPLATE

346/396 SERIES CARD EDGE CONNECTOR PART NUMBER: 346-032-521-108

YOUR CONNECTION TO QUALITY & SERVICE

**EDAC INC** TORONTO, ONTARIO CANADA