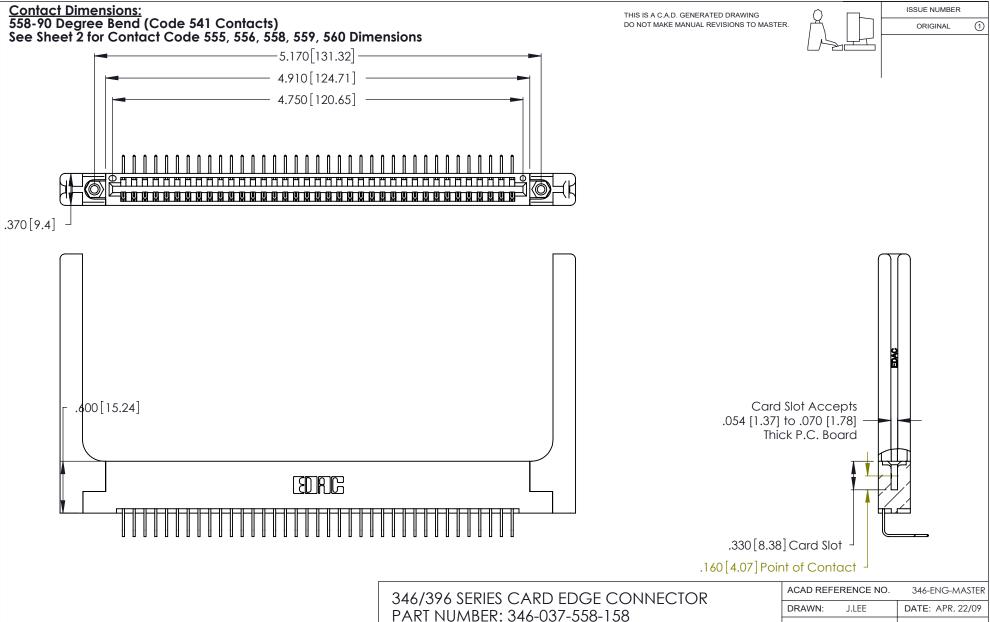

INSULATOR MATERIAL: THERMOPLASTIC POLYESTER, UL 94V-0 CONTACT MATERIAL; COPPER, NICKEL, TIN\_ALLOY CA-725

CONTACT PLATING: GOLD ON THE MATING AREA, TIN-LEAD ON THE CONTACT TAILS, NICKEL UNDERPLATE

PART NUMBER: 346-037-558-158