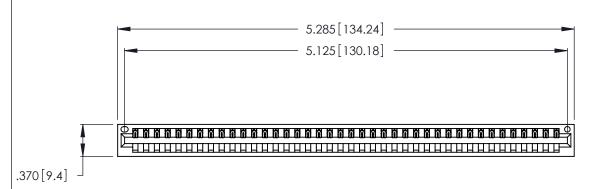

<u>Contact Dimensions:</u>
521-P.C. Tail .025 Sq. (0.64 Sq.) - Tail LG. =.150 (3.81)
.125 (3.18) Contact Spacing x .250 (6.35) Row Spacing

THIS IS A C.A.D. GENERATED DRAWING DO NOT MAKE MANUAL REVISIONS TO MASTER.

- INSULATOR MATERIAL: THERMOPLASTIC POLYESTER, UL 94V-0 CONTACT MATERIAL; COPPER, NICKEL, TIN ALLOY CA-725
- CONTACT PLATING: GOLD ON THE MATING AREA, TIN-LEAD ON THE CONTACT TAILS, NICKEL UNDERPLATE

346/396 SERIES CARD EDGE CONNECTOR PART NUMBER: 346-040-521-101