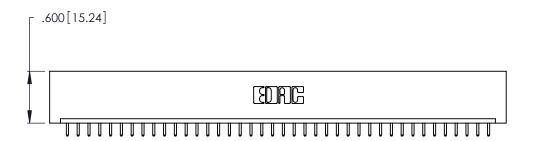

- INSULATOR MATERIAL: THERMOPLASTIC POLYESTER, UL 94V-0 CONTACT MATERIAL; COPPER, NICKEL, TIN ALLOY CA-725
- CONTACT PLATING: GOLD ON THE MATING AREA, TIN-LEAD ON THE CONTACT TAILS, NICKEL UNDERPLATE

346/396 SERIES CARD EDGE CONNECTOR PART NUMBER: 346-040-521-101