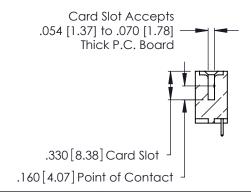

<u>Contact Dimensions:</u>
521-P.C. Tail .025 Sq. (0.64 Sq.) - Tail LG. =.150 (3.81)
.125 (3.18) Contact Spacing x .250 (6.35) Row Spacing

THIS IS A C.A.D. GENERATED DRAWING DO NOT MAKE MANUAL REVISIONS TO MASTER.