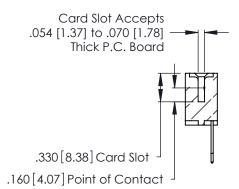

THIS IS A C.A.D. GENERATED DRAWING DO NOT MAKE MANUAL REVISIONS TO MASTER.

ISSUE NUMBER

ORIGINAL

1

**Contact Code 555** 

Contact Code 556

**Contact Code 558** 

**Contact Code 559** 

Contact Code 560

INSULATOR MATERIAL: THERMOPLASTIC POLYESTER, UL 94V-0 CONTACT MATERIAL; COPPER, NICKEL, TIN ALLOY CA-725 CONTACT PLATING: GOLD ON THE MATING AREA, TIN-LEAD

ON THE CONTACT TAILS, NICKEL UNDERPLATE

346/396 SERIES CARD EDGE CONNECTOR CONTACT CODE 555,556,558,559,560 DIMENSIONS

YOUR CONNECTION TO QUALITY & SERVICE

**EDAC INC** TORONTO, ONTARIO CANADA

THESE DRAWINGS AND SPECIFICATIONS ARE THE PROPERTY OF EDAC INC.,AND SHALL NOT BE REPRODUCED, OR COPIED OR USED AS THE BASIS FOR THE MANUFACTURE OR SALE OF APPARATUS WITHOUT WRITTEN PERMISSION.