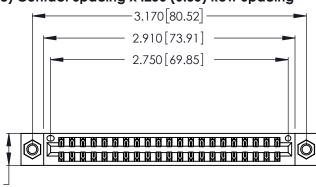

<u>Contact Dimensions:</u>
520-P.C. Tail .030x.018 (0.76x0.46) - Tail LG. = .175 (4.45) .125 (3.18) Contact Spacing x .250 (6.35) Row Spacing

.370 [9.4]

Card Slot Accepts .054 [1.37] to .070 [1.78] Thick P.C. Board .330 [8.38] Card Slot

.160 [4.07] Point of Contact

INSULATOR MATERIAL: THERMOPLASTIC POLYESTER, UL 94V-0 CONTACT MATERIAL; COPPER, NICKEL, TIN ALLOY CA-725

CONTACT PLATING: GOLD ON THE MATING AREA, TIN-LEAD ON THE CONTACT TAILS, NICKEL UNDERPLATE