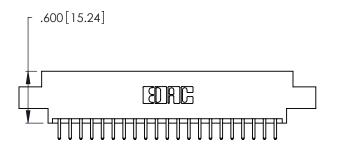

<u>Contact Dimensions:</u>
520-P.C. Tail .030x.018 (0.76x0.46) - Tail LG. = .175 (4.45) .125 (3.18) Contact Spacing x .250 (6.35) Row Spacing

.370 [9.4]

Card Slot Accepts .054 [1.37] to .070 [1.78] Thick P.C. Board .330 [8.38] Card Slot

.160 [4.07] Point of Contact

INSULATOR MATERIAL: THERMOPLASTIC POLYESTER, UL 94V-0 CONTACT MATERIAL; COPPER, NICKEL, TIN ALLOY CA-725

CONTACT PLATING: GOLD ON THE MATING AREA, TIN-LEAD ON THE CONTACT TAILS, NICKEL UNDERPLATE