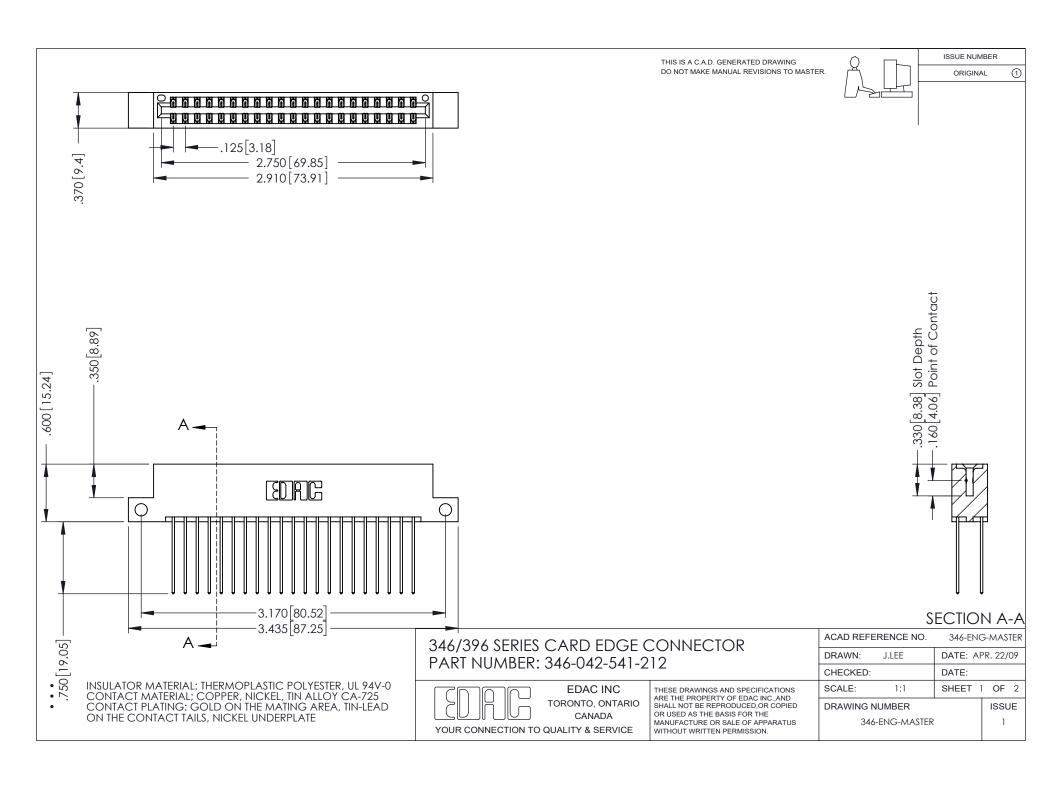

## **Contact Code 556**

INSULATOR MATERIAL: THERMOPLASTIC POLYESTER, UL 94V-0 CONTACT MATERIAL; COPPER, NICKEL, TIN ALLOY CA-725 CONTACT PLATING: GOLD ON THE MATING AREA, TIN-LEAD

ON THE CONTACT TAILS, NICKEL UNDERPLATE

## 346/396 SERIES CARD EDGE CONNECTOR CONTACT CODE 555,556,558,559,560 DIMENSIONS

YOUR CONNECTION TO QUALITY & SERVICE

**EDAC INC** TORONTO, ONTARIO CANADA

THESE DRAWINGS AND SPECIFICATIONS ARE THE PROPERTY OF EDAC INC.,AND SHALL NOT BE REPRODUCED, OR COPIED OR USED AS THE BASIS FOR THE MANUFACTURE OR SALE OF APPARATUS WITHOUT WRITTEN PERMISSION.