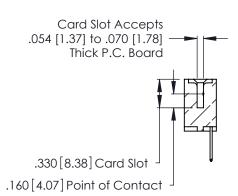

346/396 SERIES CARD EDGE CONNECTOR CONTACT CODE 555,556,558,559,560 DIMENSIONS

YOUR CONNECTION TO QUALITY & SERVICE

**EDAC INC** TORONTO, ONTARIO CANADA

THESE DRAWINGS AND SPECIFICATIONS ARE THE PROPERTY OF EDAC INC.,AND SHALL NOT BE REPRODUCED, OR COPIED OR USED AS THE BASIS FOR THE MANUFACTURE OR SALE OF APPARATUS WITHOUT WRITTEN PERMISSION.

Contact Code 560

INSULATOR MATERIAL: THERMOPLASTIC POLYESTER, UL 94V-0 CONTACT MATERIAL; COPPER, NICKEL, TIN ALLOY CA-725 CONTACT PLATING: GOLD ON THE MATING AREA, TIN-LEAD

ON THE CONTACT TAILS, NICKEL UNDERPLATE