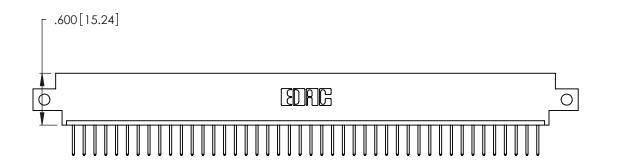

346/396 SERIES CARD EDGE CONNECTOR PART NUMBER: 346-044-526-612

YOUR CONNECTION TO QUALITY & SERVICE

**EDAC INC** TORONTO, ONTARIO CANADA

THESE DRAWINGS AND SPECIFICATIONS ARE THE PROPERTY OF EDAC INC., AND SHALL NOT BE REPRODUCED, OR COPIED OR USED AS THE BASIS FOR THE MANUFACTURE OR SALE OF APPARATUS WITHOUT WRITTEN PERMISSION.

ISSUE NUMBER

ORIGINAL

1

INSULATOR MATERIAL: THERMOPLASTIC POLYESTER, UL 94V-0 CONTACT MATERIAL; COPPER, NICKEL, TIN\_ALLOY CA-725

CONTACT PLATING: GOLD ON THE MATING AREA, TIN-LEAD ON THE CONTACT TAILS, NICKEL UNDERPLATE