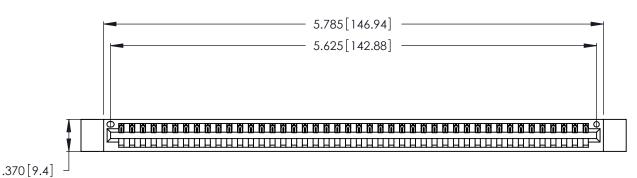

<u>Contact Dimensions:</u>
526-P.C. Tail .018 Sq. (0.46 Sq.) - Tail LG. =.350 (8.89)
.125 (3.18) Contact Spacing x .250 (6.35) Row Spacing

THIS IS A C.A.D. GENERATED DRAWING DO NOT MAKE MANUAL REVISIONS TO MASTER.

346/396 SERIES CARD EDGE CONNECTOR PART NUMBER: 346-044-526-612

YOUR CONNECTION TO QUALITY & SERVICE

**EDAC INC** TORONTO, ONTARIO CANADA

THESE DRAWINGS AND SPECIFICATIONS ARE THE PROPERTY OF EDAC INC., AND SHALL NOT BE REPRODUCED, OR COPIED OR USED AS THE BASIS FOR THE MANUFACTURE OR SALE OF APPARATUS WITHOUT WRITTEN PERMISSION.