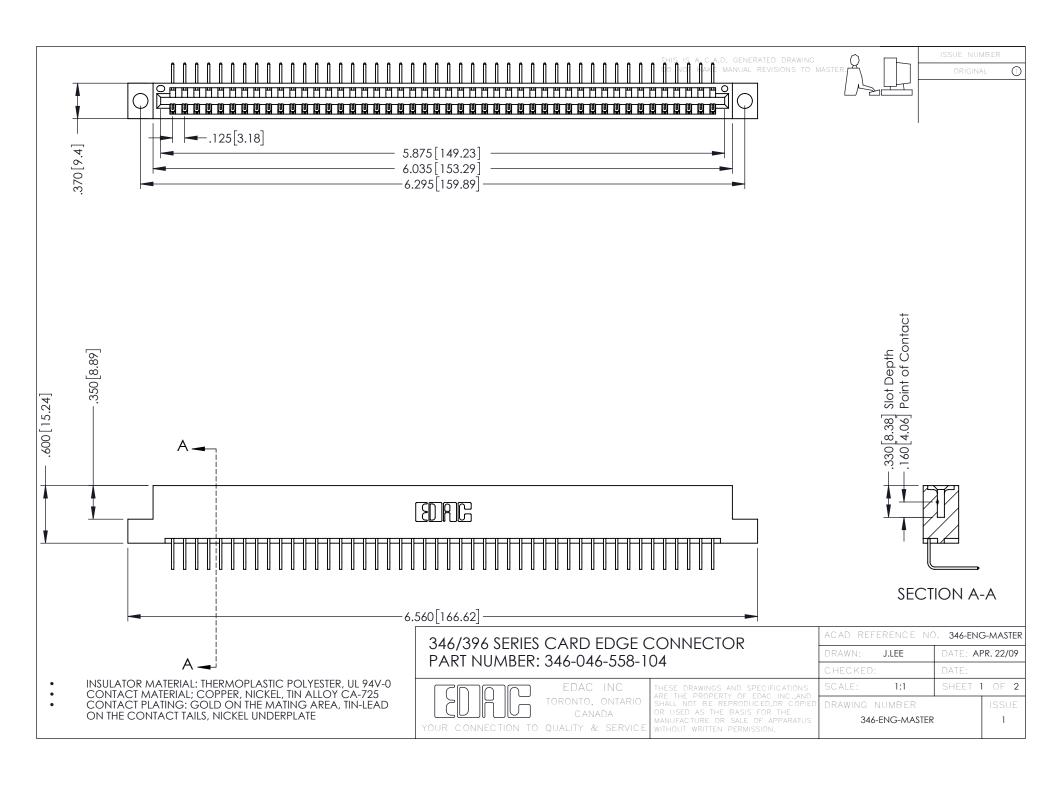

**Contact Code 555** 

**Contact Code 556** 

INSULATOR MATERIAL: THERMOPLASTIC POLYESTER, UL 94V-0 CONTACT MATERIAL; COPPER, NICKEL, TIN ALLOY CA-725

CONTACT PLATING: GOLD ON THE MATING AREA, TIN-LEAD ON THE CONTACT TAILS, NICKEL UNDERPLATE

## 346/396 SERIES CARD EDGE CONNECTOR CONTACT CODE 555,556,558,559,560 DIMENSIONS

YOUR CONNECTION TO QUALITY & SERVICE

|   | ACAD REFERENCE NO. 346-ENG-MASTER |                  |
|---|-----------------------------------|------------------|
|   | DRAWN: J.LEE                      | DATE: APR. 22/09 |
|   | CHECKED:                          | DATE:            |
|   | SCALE: 1:1                        | SHEET 2 OF 2     |
| D | DRAWING NUMBER                    | ISSUE            |