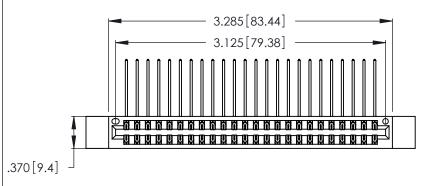

Contact Dimensions:
559-90 Degree Bend (Code 541 Contacts)
See Sheet 2 for Contact Code 555, 556, 558, 559, 560 Dimensions

DO NOT MAKE MANUAL REVISIONS TO MASTER.

THIS IS A C.A.D. GENERATED DRAWING

ISSUE NUMBER

ORIGINAL

1

Card Slot Accepts .054 [1.37] to .070 [1.78] Thick P.C. Board .330 [8.38] Card Slot .160 [4.07] Point of Contact

- INSULATOR MATERIAL: THERMOPLASTIC POLYESTER, UL 94V-0 CONTACT MATERIAL; COPPER, NICKEL, TIN ALLOY CA-725
- CONTACT PLATING: GOLD ON THE MATING AREA, TIN-LEAD ON THE CONTACT TAILS, NICKEL UNDERPLATE

346/396 SERIES CARD EDGE CONNECTOR PART NUMBER: 346-048-559-812

**EDAC INC** TORONTO, ONTARIO CANADA

THESE DRAWINGS AND SPECIFICATIONS ARE THE PROPERTY OF EDAC INC.,AND SHALL NOT BE REPRODUCED, OR COPIED OR USED AS THE BASIS FOR THE MANUFACTURE OR SALE OF APPARATUS WITHOUT WRITTEN PERMISSION.