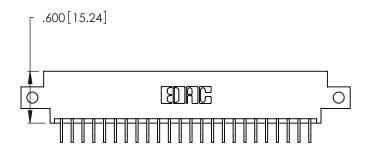

Contact Dimensions:
559-90 Degree Bend (Code 541 Contacts)
See Sheet 2 for Contact Code 555, 556, 558, 559, 560 Dimensions

DO NOT MAKE MANUAL REVISIONS TO MASTER.

THIS IS A C.A.D. GENERATED DRAWING

ISSUE NUMBER

ORIGINAL

1

Card Slot Accepts .054 [1.37] to .070 [1.78] Thick P.C. Board .330 [8.38] Card Slot .160 [4.07] Point of Contact

- INSULATOR MATERIAL: THERMOPLASTIC POLYESTER, UL 94V-0 CONTACT MATERIAL; COPPER, NICKEL, TIN ALLOY CA-725
- CONTACT PLATING: GOLD ON THE MATING AREA, TIN-LEAD ON THE CONTACT TAILS, NICKEL UNDERPLATE

346/396 SERIES CARD EDGE CONNECTOR PART NUMBER: 346-048-559-812

**EDAC INC** TORONTO, ONTARIO CANADA

THESE DRAWINGS AND SPECIFICATIONS ARE THE PROPERTY OF EDAC INC.,AND SHALL NOT BE REPRODUCED, OR COPIED OR USED AS THE BASIS FOR THE MANUFACTURE OR SALE OF APPARATUS WITHOUT WRITTEN PERMISSION.