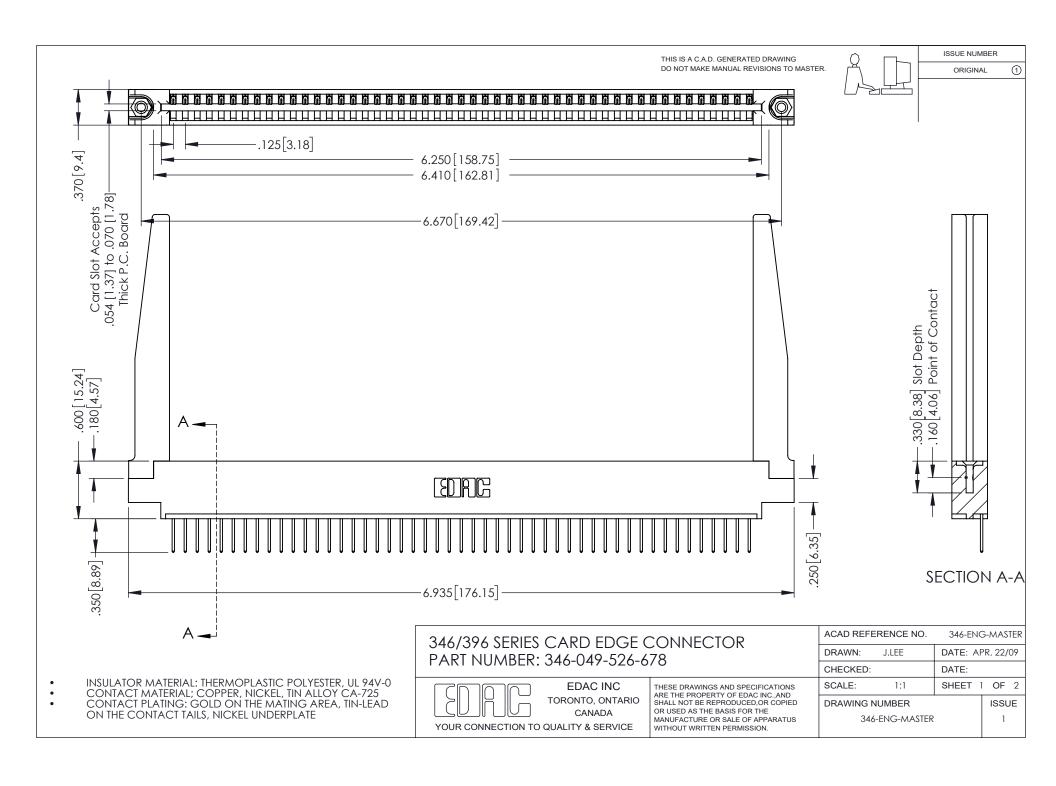

## **Contact Code 556**

INSULATOR MATERIAL: THERMOPLASTIC POLYESTER, UL 94V-0 CONTACT MATERIAL; COPPER, NICKEL, TIN ALLOY CA-725 CONTACT PLATING: GOLD ON THE MATING AREA, TIN-LEAD

ON THE CONTACT TAILS, NICKEL UNDERPLATE

## 346/396 SERIES CARD EDGE CONNECTOR CONTACT CODE 555,556,558,559,560 DIMENSIONS

YOUR CONNECTION TO QUALITY & SERVICE

**EDAC INC** TORONTO, ONTARIO CANADA

THESE DRAWINGS AND SPECIFICATIONS ARE THE PROPERTY OF EDAC INC.,AND SHALL NOT BE REPRODUCED, OR COPIED OR USED AS THE BASIS FOR THE MANUFACTURE OR SALE OF APPARATUS WITHOUT WRITTEN PERMISSION.