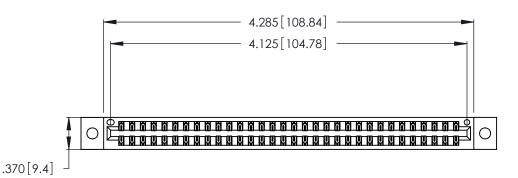

<u>Contact Dimensions:</u>
556-Extender Board Bend (Code 520 Contacts)
See Sheet 2 for Contact Code 555, 556, 558, 559, 560 Dimensions

THIS IS A C.A.D. GENERATED DRAWING DO NOT MAKE MANUAL REVISIONS TO MASTER.

ISSUE NUMBER ORIGINAL 1

.600 [15.24] EDING

Card Slot Accepts .054 [1.37] to .070 [1.78] Thick P.C. Board .330 [8.38] Card Slot .160 [4.07] Point of Contact

- INSULATOR MATERIAL: THERMOPLASTIC POLYESTER, UL 94V-0 CONTACT MATERIAL; COPPER, NICKEL, TIN ALLOY CA-725
- CONTACT PLATING: GOLD ON THE MATING AREA, TIN-LEAD ON THE CONTACT TAILS, NICKEL UNDERPLATE

346/396 SERIES CARD EDGE CONNECTOR PART NUMBER: 346-064-556-802

**EDAC INC** TORONTO, ONTARIO CANADA

THESE DRAWINGS AND SPECIFICATIONS ARE THE PROPERTY OF EDAC INC., AND SHALL NOT BE REPRODUCED, OR COPIED OR USED AS THE BASIS FOR THE MANUFACTURE OR SALE OF APPARATUS WITHOUT WRITTEN PERMISSION.