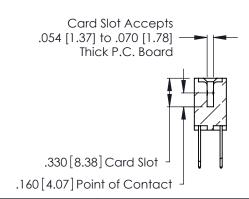

THIS IS A C.A.D. GENERATED DRAWING DO NOT MAKE MANUAL REVISIONS TO MASTER.

ISSUE NUMBER

ORIGINAL

1

**Contact Code 555** 

Contact Code 556

**Contact Code 558** 

**Contact Code 559** 

Contact Code 560

INSULATOR MATERIAL: THERMOPLASTIC POLYESTER, UL 94V-0 CONTACT MATERIAL; COPPER, NICKEL, TIN ALLOY CA-725 CONTACT PLATING: GOLD ON THE MATING AREA, TIN-LEAD

ON THE CONTACT TAILS, NICKEL UNDERPLATE

346/396 SERIES CARD EDGE CONNECTOR CONTACT CODE 555,556,558,559,560 DIMENSIONS

YOUR CONNECTION TO QUALITY & SERVICE

**EDAC INC** TORONTO, ONTARIO CANADA

THESE DRAWINGS AND SPECIFICATIONS ARE THE PROPERTY OF EDAC INC.,AND SHALL NOT BE REPRODUCED, OR COPIED OR USED AS THE BASIS FOR THE MANUFACTURE OR SALE OF APPARATUS WITHOUT WRITTEN PERMISSION.