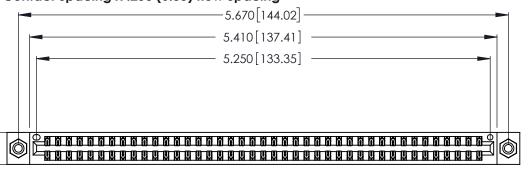

<u>Contact Dimensions:</u>
522-P.C. Tail .025 Sq. (0.64 Sq.) - Tail LG. =.440 (11.18)
.125 (3.18) Contact Spacing x .250 (6.35) Row Spacing

.370 [9.4]

THIS IS A C.A.D. GENERATED DRAWING DO NOT MAKE MANUAL REVISIONS TO MASTER.

INSULATOR MATERIAL: THERMOPLASTIC POLYESTER, UL 94V-0 CONTACT MATERIAL; COPPER, NICKEL, TIN\_ALLOY CA-725

CONTACT PLATING: GOLD ON THE MATING AREA, TIN-LEAD ON THE CONTACT TAILS, NICKEL UNDERPLATE

346/396 SERIES CARD EDGE CONNECTOR PART NUMBER: 346-082-522-808