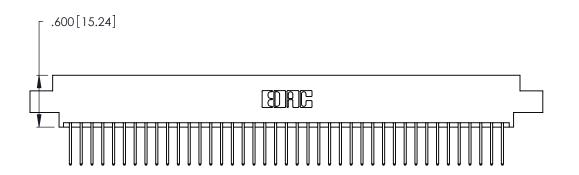

<u>Contact Dimensions:</u>
522-P.C. Tail .025 Sq. (0.64 Sq.) - Tail LG. =.440 (11.18)
.125 (3.18) Contact Spacing x .250 (6.35) Row Spacing

.370 [9.4]

THIS IS A C.A.D. GENERATED DRAWING DO NOT MAKE MANUAL REVISIONS TO MASTER.

INSULATOR MATERIAL: THERMOPLASTIC POLYESTER, UL 94V-0 CONTACT MATERIAL; COPPER, NICKEL, TIN\_ALLOY CA-725

CONTACT PLATING: GOLD ON THE MATING AREA, TIN-LEAD ON THE CONTACT TAILS, NICKEL UNDERPLATE

346/396 SERIES CARD EDGE CONNECTOR PART NUMBER: 346-082-522-808