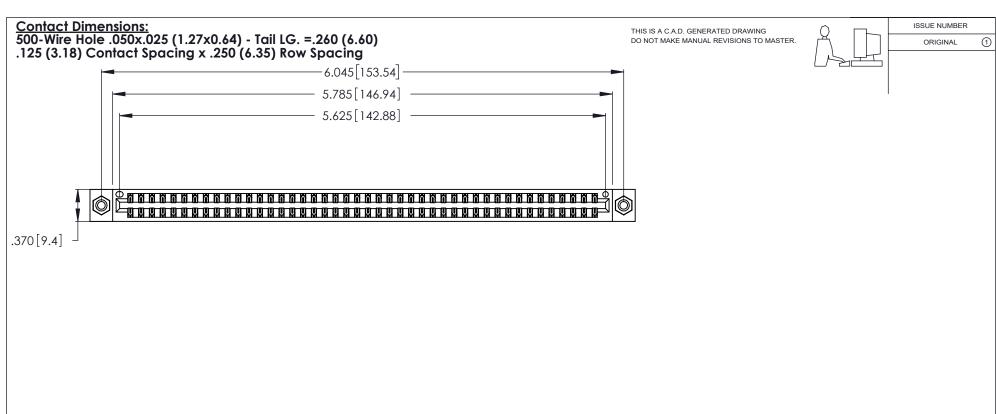

- INSULATOR MATERIAL: THERMOPLASTIC POLYESTER, UL 94V-0 CONTACT MATERIAL; COPPER, NICKEL, TIN ALLOY CA-725
- CONTACT PLATING: GOLD ON THE MATING AREA, TIN-LEAD ON THE CONTACT TAILS, NICKEL UNDERPLATE

346/396 SERIES CARD EDGE CONNECTOR PART NUMBER: 346-088-500-208

THIS IS A C.A.D. GENERATED DRAWING DO NOT MAKE MANUAL REVISIONS TO MASTER.

ISSUE NUMBER

ORIGINAL

1

**Contact Code 555** 

Contact Code 556

**Contact Code 558** 

**Contact Code 559** 