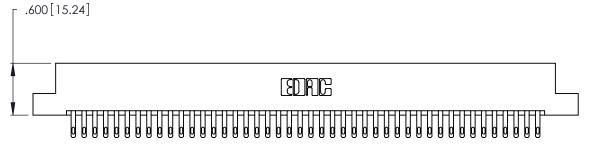

THIS IS A C.A.D. GENERATED DRAWING DO NOT MAKE MANUAL REVISIONS TO MASTER.

ISSUE NUMBER

ORIGINAL

1

**Contact Code 555** 

Contact Code 556

**Contact Code 558** 

**Contact Code 559** 

**Contact Code 560** 

INSULATOR MATERIAL: THERMOPLASTIC POLYESTER, UL 94V-0 CONTACT MATERIAL; COPPER, NICKEL, TIN ALLOY CA-725 CONTACT PLATING: GOLD ON THE MATING AREA, TIN-LEAD

ON THE CONTACT TAILS, NICKEL UNDERPLATE