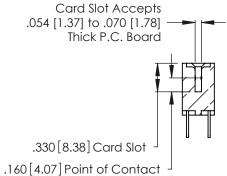

THIS IS A C.A.D. GENERATED DRAWING DO NOT MAKE MANUAL REVISIONS TO MASTER.

ISSUE NUMBER

ORIGINAL

1

**Contact Code 555** 

Contact Code 556

**Contact Code 558** 

**Contact Code 559** 

**Contact Code 560** 

INSULATOR MATERIAL: THERMOPLASTIC POLYESTER, UL 94V-0 CONTACT MATERIAL; COPPER, NICKEL, TIN ALLOY CA-725 CONTACT PLATING: GOLD ON THE MATING AREA, TIN-LEAD

ON THE CONTACT TAILS, NICKEL UNDERPLATE