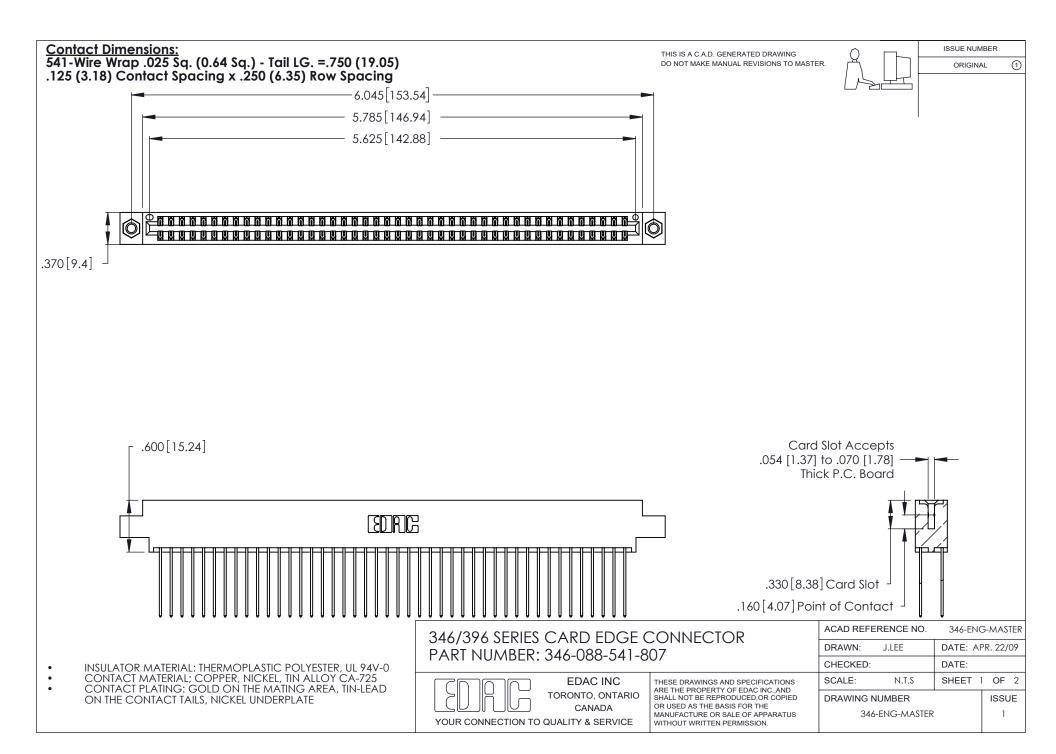

THIS IS A C.A.D. GENERATED DRAWING DO NOT MAKE MANUAL REVISIONS TO MASTER.

ISSUE NUMBER

ORIGINAL

1

**Contact Code 555** 

Contact Code 556

**Contact Code 558** 

**Contact Code 559** 

Contact Code 560

INSULATOR MATERIAL: THERMOPLASTIC POLYESTER, UL 94V-0 CONTACT MATERIAL; COPPER, NICKEL, TIN ALLOY CA-725 CONTACT PLATING: GOLD ON THE MATING AREA, TIN-LEAD

ON THE CONTACT TAILS, NICKEL UNDERPLATE

346/396 SERIES CARD EDGE CONNECTOR CONTACT CODE 555,556,558,559,560 DIMENSIONS

YOUR CONNECTION TO QUALITY & SERVICE

**EDAC INC** TORONTO, ONTARIO CANADA

THESE DRAWINGS AND SPECIFICATIONS ARE THE PROPERTY OF EDAC INC.,AND SHALL NOT BE REPRODUCED, OR COPIED OR USED AS THE BASIS FOR THE MANUFACTURE OR SALE OF APPARATUS WITHOUT WRITTEN PERMISSION.