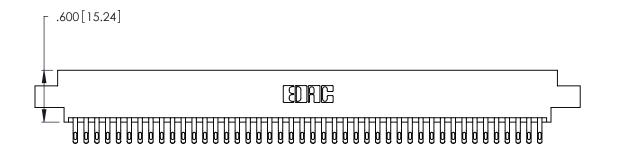

Card Slot Accepts .054 [1.37] to .070 [1.78] Thick P.C. Board .330 [8.38] Card Slot .160 [4.07] Point of Contact

- INSULATOR MATERIAL: THERMOPLASTIC POLYESTER, UL 94V-0 CONTACT MATERIAL; COPPER, NICKEL, TIN ALLOY CA-725
- CONTACT PLATING: GOLD ON THE MATING AREA, TIN-LEAD ON THE CONTACT TAILS, NICKEL UNDERPLATE