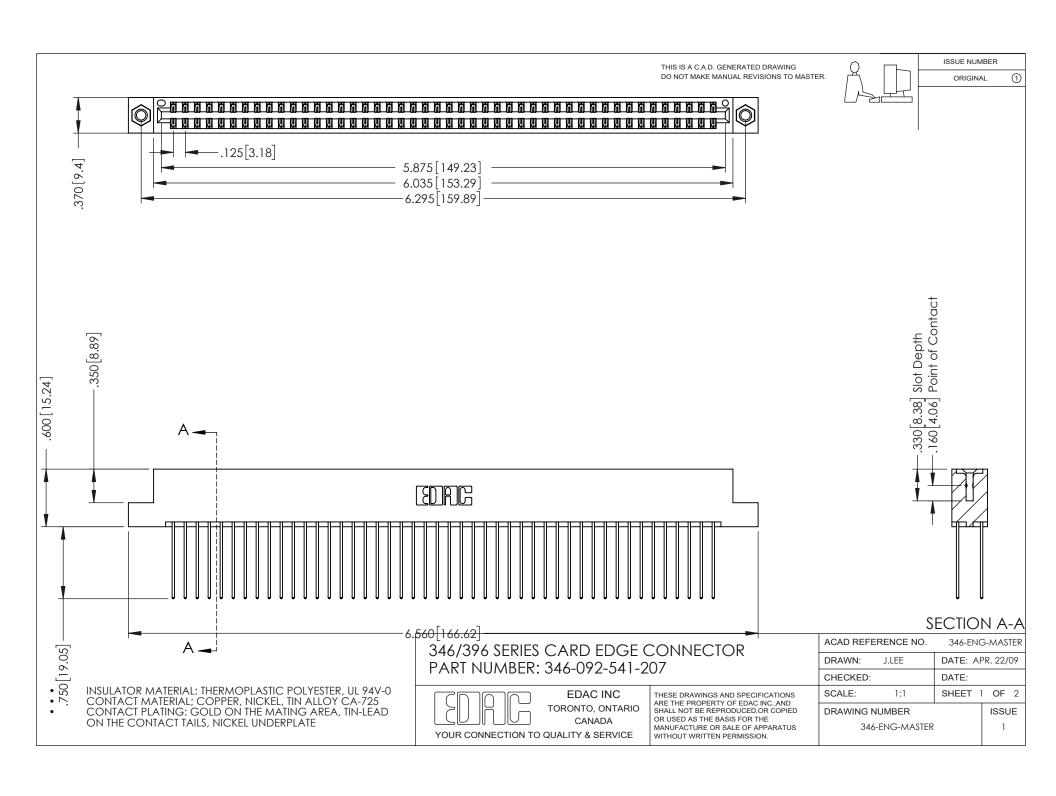

## **Contact Code 556**

INSULATOR MATERIAL: THERMOPLASTIC POLYESTER, UL 94V-0 CONTACT MATERIAL; COPPER, NICKEL, TIN ALLOY CA-725 CONTACT PLATING: GOLD ON THE MATING AREA, TIN-LEAD

ON THE CONTACT TAILS, NICKEL UNDERPLATE

## 346/396 SERIES CARD EDGE CONNECTOR CONTACT CODE 555,556,558,559,560 DIMENSIONS

YOUR CONNECTION TO QUALITY & SERVICE

**EDAC INC** TORONTO, ONTARIO CANADA

THESE DRAWINGS AND SPECIFICATIONS ARE THE PROPERTY OF EDAC INC.,AND SHALL NOT BE REPRODUCED, OR COPIED OR USED AS THE BASIS FOR THE MANUFACTURE OR SALE OF APPARATUS WITHOUT WRITTEN PERMISSION.