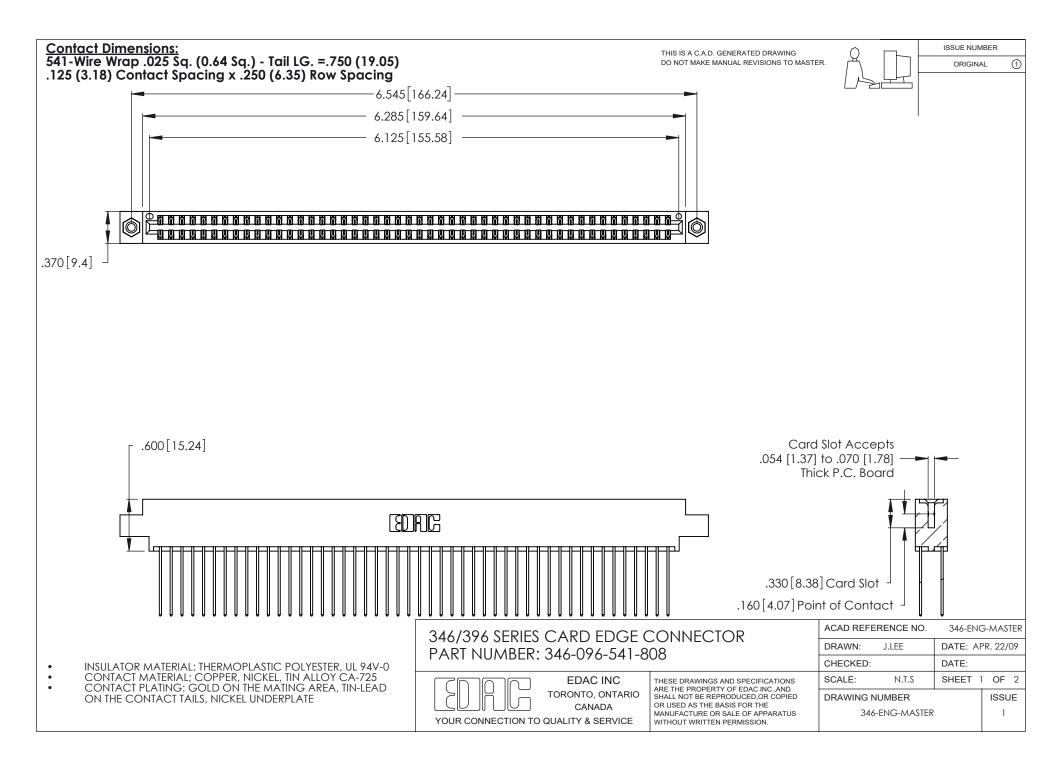

THIS IS A C.A.D. GENERATED DRAWING DO NOT MAKE MANUAL REVISIONS TO MASTER.

ISSUE NUMBER

ORIGINAL

1

**Contact Code 555** 

Contact Code 556

**Contact Code 558** 

**Contact Code 559** 

Contact Code 560

INSULATOR MATERIAL: THERMOPLASTIC POLYESTER, UL 94V-0 CONTACT MATERIAL; COPPER, NICKEL, TIN ALLOY CA-725 CONTACT PLATING: GOLD ON THE MATING AREA, TIN-LEAD

ON THE CONTACT TAILS, NICKEL UNDERPLATE

346/396 SERIES CARD EDGE CONNECTOR CONTACT CODE 555,556,558,559,560 DIMENSIONS

YOUR CONNECTION TO QUALITY & SERVICE

**EDAC INC** TORONTO, ONTARIO CANADA

THESE DRAWINGS AND SPECIFICATIONS ARE THE PROPERTY OF EDAC INC.,AND SHALL NOT BE REPRODUCED, OR COPIED OR USED AS THE BASIS FOR THE MANUFACTURE OR SALE OF APPARATUS WITHOUT WRITTEN PERMISSION.