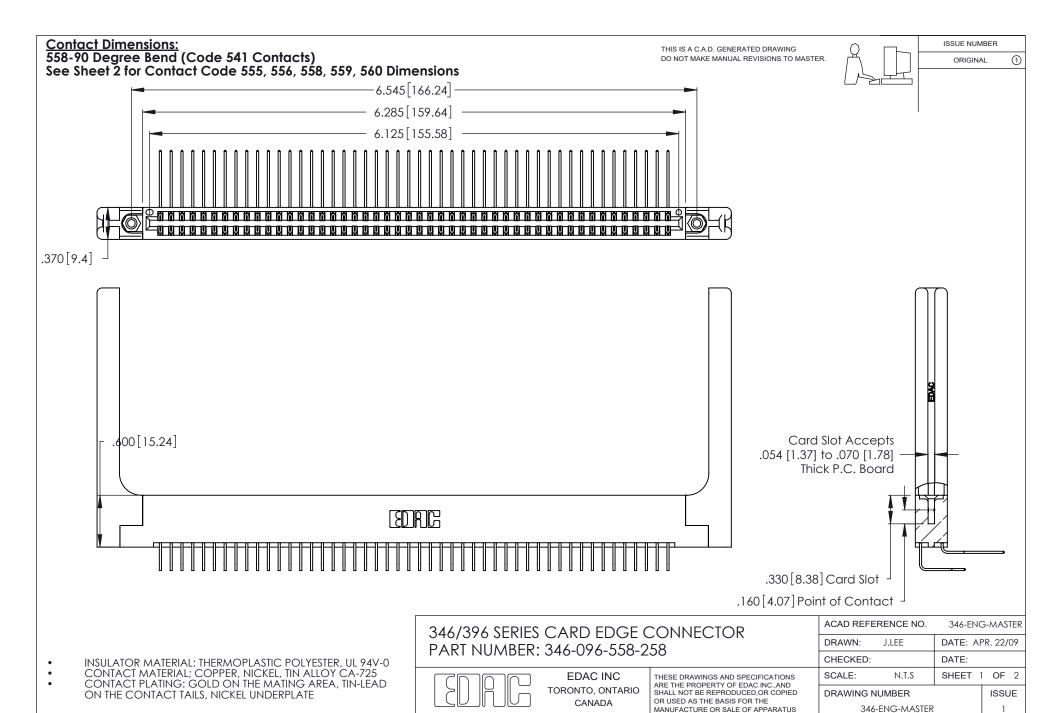

YOUR CONNECTION TO QUALITY & SERVICE

WITHOUT WRITTEN PERMISSION.

THIS IS A C.A.D. GENERATED DRAWING DO NOT MAKE MANUAL REVISIONS TO MASTER.

ISSUE NUMBER

ORIGINAL

1

**Contact Code 555** 

Contact Code 556

**Contact Code 558** 

**Contact Code 559** 

Contact Code 560

INSULATOR MATERIAL: THERMOPLASTIC POLYESTER, UL 94V-0 CONTACT MATERIAL; COPPER, NICKEL, TIN ALLOY CA-725 CONTACT PLATING: GOLD ON THE MATING AREA, TIN-LEAD

ON THE CONTACT TAILS, NICKEL UNDERPLATE

346/396 SERIES CARD EDGE CONNECTOR CONTACT CODE 555,556,558,559,560 DIMENSIONS

YOUR CONNECTION TO QUALITY & SERVICE

**EDAC INC** TORONTO, ONTARIO CANADA

THESE DRAWINGS AND SPECIFICATIONS ARE THE PROPERTY OF EDAC INC.,AND SHALL NOT BE REPRODUCED, OR COPIED OR USED AS THE BASIS FOR THE MANUFACTURE OR SALE OF APPARATUS WITHOUT WRITTEN PERMISSION.