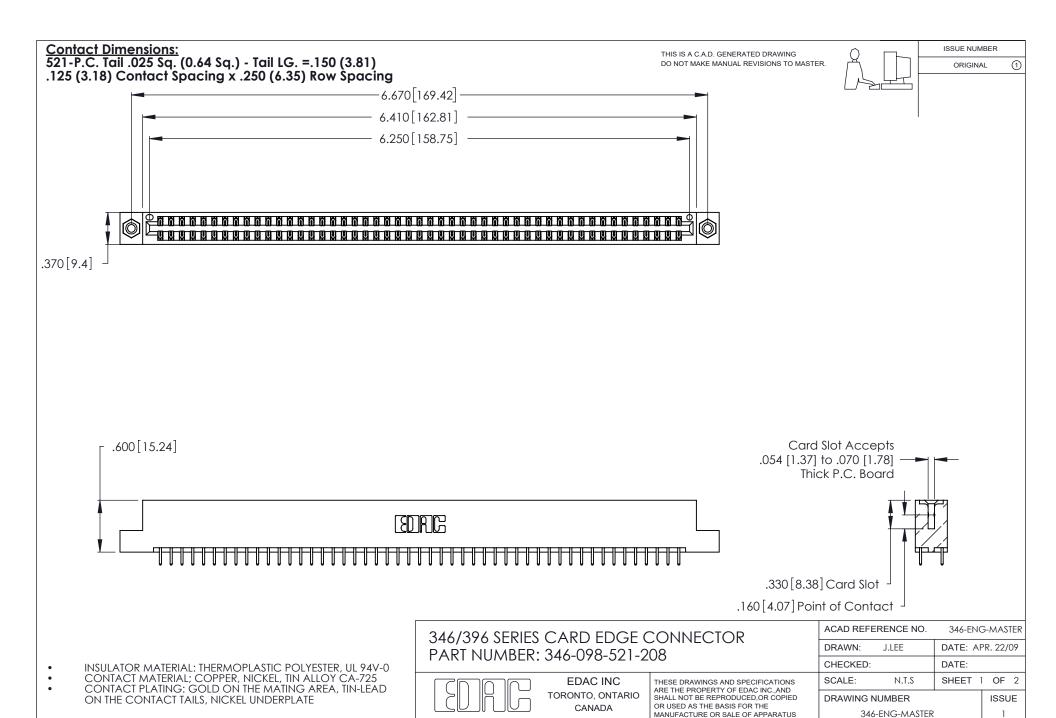

ON THE CONTACT TAILS, NICKEL UNDERPLATE

346/396 SERIES CARD EDGE CONNECTOR CONTACT CODE 555,556,558,559,560 DIMENSIONS

YOUR CONNECTION TO QUALITY & SERVICE

**EDAC INC** TORONTO, ONTARIO CANADA

THESE DRAWINGS AND SPECIFICATIONS ARE THE PROPERTY OF EDAC INC.,AND SHALL NOT BE REPRODUCED, OR COPIED OR USED AS THE BASIS FOR THE MANUFACTURE OR SALE OF APPARATUS WITHOUT WRITTEN PERMISSION.