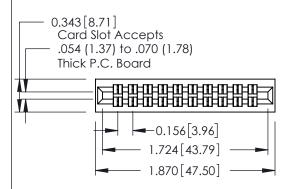

## **Mounting Option**

01-No Mounting Lugs

**Contact Detail** 

555-Extender Board Bend (Code 500 Contacts) .156 [3.96] Contact Spacing x .140 [3.56] Row Spacing

1

**See Accompanying Page for: Mounting Options** 