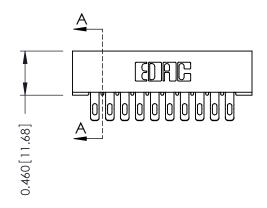

## **Mounting Option**

01-No Mounting Lugs

**Contact Detail** 

555-Extender Board Bend (Code 500 Contacts) .156 [3.96] Contact Spacing x .140 [3.56] Row Spacing

1





**See Accompanying Page for: Mounting Options** 

| 30 | 5 / 315 / 355 Card Edge Connector |
|----|-----------------------------------|
| Pa | ırt Number: 355-020-555-201       |

YOUR CONNECTION TO QUALITY & SERVICE

CANADA

|   | ACAD REFERENCE NO | . 305 ENG MASTER  |
|---|-------------------|-------------------|
|   | DRAWN: J.LEE      | DATE: SEPT. 21/09 |
|   | CHECKED:          | DATE:             |
|   | SCALE: NTS        | SHEET 1 OF 2      |
| 0 | DRAWING NUMBER    | ISSUE             |
|   | 305 Assembly      | 1                 |

0.090[2.29] Point of Contact

0.295[7.49] Card Slot

SECTION A-A