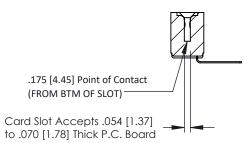

Mounting Option
M3-0.5 Metric Threaded Inserts

**Contact Detail** 

90 Degree Bend (Code 541 Contacts)

.156 [3.96] Contact Spacing x .200 [5.08] Row Spacing

THIS IS A C.A.D. GENERATED DRAWING

ER.

ISSUE NUMBER

## **See Accompanying Pages for:**

- Contact Bend Details
- Mounting Options