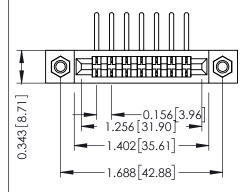

Mounting Option
M3-0.5 Metric Threaded Inserts

**Contact Detail** 

90 Degree Bend (Code 541 Contacts)

.156 [3.96] Contact Spacing x .200 [5.08] Row Spacing

THIS IS A C.A.D. GENERATED DRAWING

ER.

ISSUE NUMBER

## **See Accompanying Pages for:**

- Contact Bend Details
- Mounting Options