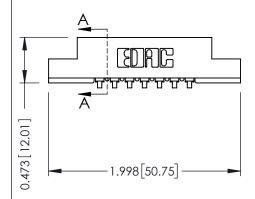

## **See Accompanying Pages for:**

- Contact Bend Details
- Mounting Options

## SECTION A-A

307 ENG MASTER
DATE: AUG. 11/09

SHEET 1 OF 3

J.LEE

307 Assembly

NTS

| 307 / 357 Card Edge Connector        |                                                              | AC. |
|--------------------------------------|--------------------------------------------------------------|-----|
|                                      |                                                              | DR. |
| Part Number: 357-007-557-107         |                                                              | СН  |
| COOO EDAC INC                        | ARE THE PROPERTY OF EDAC INC.,AND                            | SC  |
| TORONTO, ONTARIO                     |                                                              | DR. |
| YOUR CONNECTION TO QUALITY & SERVICE | MANUFACTURE OR SALE OF APPARATUS WITHOUT WRITTEN PERMISSION. |     |