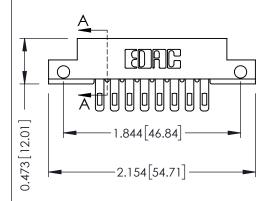

## **See Accompanying Pages for:**

- Contact Bend Details
- Mounting Options

## SECTION A-A

307 ENG MASTER
DATE: AUG. 11/09

SHEET 1 OF 3

J.LEE

307 Assembly

NTS

| 307 / 357 Card Edge Connector                                                                                                                                                                                                                                                                                                                                                                                                                                                                                                                                                                                                                                                                                                                                                                                                                                                                                                                                                                                                                                                                                                                                                                                                                                                                                                                                                                                                                                                                                                                                                                                                                                                                                                                                                                                                                                                                                                                                                                                                                                                                                                  | AC AD         |
|--------------------------------------------------------------------------------------------------------------------------------------------------------------------------------------------------------------------------------------------------------------------------------------------------------------------------------------------------------------------------------------------------------------------------------------------------------------------------------------------------------------------------------------------------------------------------------------------------------------------------------------------------------------------------------------------------------------------------------------------------------------------------------------------------------------------------------------------------------------------------------------------------------------------------------------------------------------------------------------------------------------------------------------------------------------------------------------------------------------------------------------------------------------------------------------------------------------------------------------------------------------------------------------------------------------------------------------------------------------------------------------------------------------------------------------------------------------------------------------------------------------------------------------------------------------------------------------------------------------------------------------------------------------------------------------------------------------------------------------------------------------------------------------------------------------------------------------------------------------------------------------------------------------------------------------------------------------------------------------------------------------------------------------------------------------------------------------------------------------------------------|---------------|
| Part Number: 357-016-500-212                                                                                                                                                                                                                                                                                                                                                                                                                                                                                                                                                                                                                                                                                                                                                                                                                                                                                                                                                                                                                                                                                                                                                                                                                                                                                                                                                                                                                                                                                                                                                                                                                                                                                                                                                                                                                                                                                                                                                                                                                                                                                                   |               |
|                                                                                                                                                                                                                                                                                                                                                                                                                                                                                                                                                                                                                                                                                                                                                                                                                                                                                                                                                                                                                                                                                                                                                                                                                                                                                                                                                                                                                                                                                                                                                                                                                                                                                                                                                                                                                                                                                                                                                                                                                                                                                                                                |               |
| TORONTO, ONTARIO  CANADA  YOUR CONNECTION TO QUALITY & SERVICE  TORONTO, ONTARIO  CANADA  MANUFACTURE OR SALE OF APPAIR  MANUFACTURE OR SALE OF APPAIR  MANUFACTURE OF APPAIR  MANUFACTURE OF SALE OF APPAIR  MANUFACTURE | COPIED DRAWIN |
| TOOK OUTSTEEL TO QUILLET & DELVIOL WITHOUT WITHEN TERMISSION.                                                                                                                                                                                                                                                                                                                                                                                                                                                                                                                                                                                                                                                                                                                                                                                                                                                                                                                                                                                                                                                                                                                                                                                                                                                                                                                                                                                                                                                                                                                                                                                                                                                                                                                                                                                                                                                                                                                                                                                                                                                                  | 1             |