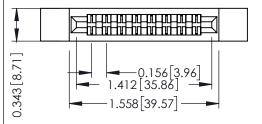

Mounting Option Contact Detail

.128 (3.25) Dia. Side Mounting Holes Wire Hole .087x.013(2.21x0.33) - Tail LG .282(7.16) .156 [3.96] Contact Spacing x .200 [5.08] Row Spacing

THIS IS A C.A.D. GENERATED DRAWING DO NOT MAKE MANUAL REVISIONS TO MAS