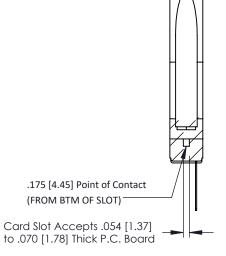

THIS IS A C.A.D. GENERATED DRAWING DO NOT MAKE MANUAL REVISIONS TO MASTER.

ORIGINAL

SECTION A-A

**See Accompanying Pages for:** 

- **Contact Bend Details**
- **Mounting Options**

307 / 357 Card Edge Connector Part Number: 357-021-441-178