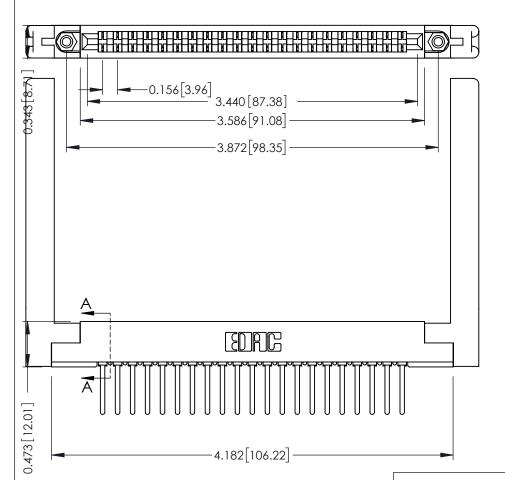

THIS IS A C.A.D. GENERATED DRAWING DO NOT MAKE MANUAL REVISIONS TO MASTER.

ORIGINAL

SECTION A-A

**See Accompanying Pages for:** 

- **Contact Bend Details**
- **Mounting Options**

307 / 357 Card Edge Connector Part Number: 357-021-441-178