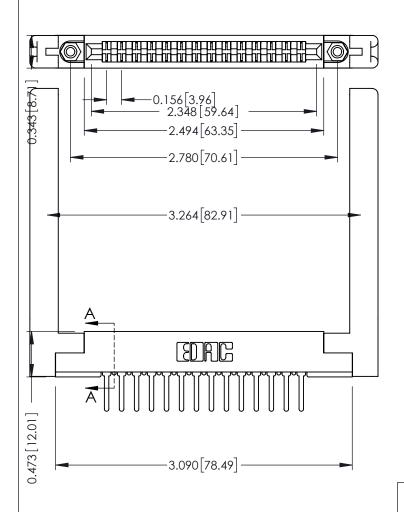

**Mounting Option** .344 (8.74) Offset Card Guides **Contact Detail** 

PC Tail .046x.013(1.17x0.33) - Tail LG=.358(9.09) .156 [3.96] Contact Spacing x .200 [5.08] Row Spacing

SECTION A-A

.095 [2.41] Point of Contact (FROM BTM OF SLOT) Card Slot Accepts .054 [1.37] to .070 [1.78] Thick P.C. Board

**See Accompanying Pages for:** 

- **Contact Bend Details**
- **Mounting Options**

307 / 357 Card Edge Connector Part Number: 357-028-422-268

| ACAD REFERENCE NO. 307 ENG MASTER |                  |
|-----------------------------------|------------------|
| DRAWN: J.LEE                      | DATE: AUG. 11/09 |
| CHECKED:                          | DATE:            |
| SCALE: NTS                        | SHEET 1 OF 3     |
| DRAWING NUMBER                    | ISSUE            |
| 307 Assembly                      | 1                |