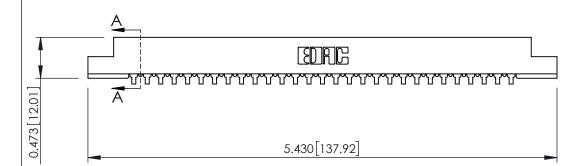

**SECTION A-A** 

.095 [2.41] Point of Contact (FROM BTM OF SLOT) Card Slot Accepts .054 [1.37] to .070 [1.78] Thick P.C. Board

**See Accompanying Pages for:** 

- **Contact Bend Details**
- **Mounting Options**

307 / 357 Card Edge Connector Part Number: 357-029-559-102

| ACAD REFERENCE NO. 307 ENG MASTER |                  |
|-----------------------------------|------------------|
| DRAWN: J.LEE                      | DATE: AUG. 11/09 |
| CHECKED:                          | DATE:            |
| SCALE: NTS                        | SHEET 1 OF 3     |
| DRAWING NUMBER                    | ISSUE            |
| 307 Assembly                      | 1                |