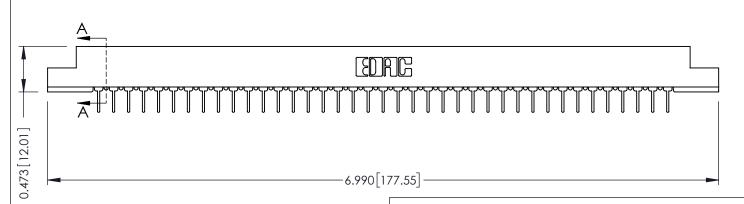

ORIGINAL

**SECTION A-A** 

**See Accompanying Pages for:** 

- **Contact Bend Details**
- **Mounting Options**

307 / 357 Card Edge Connector Part Number: 357-039-431-107

**EDAC INC** TORONTO, ONTARIO CANADA

THESE DRAWINGS AND SPECIFICATIONS ARE THE PROPERTY OF EDAC INC.,AND SHALL NOT BE REPRODUCED, OR COPIED OR USED AS THE BASIS FOR THE MANUFACTURE OR SALE OF APPARATUS WITHOUT WRITTEN PERMISSION.