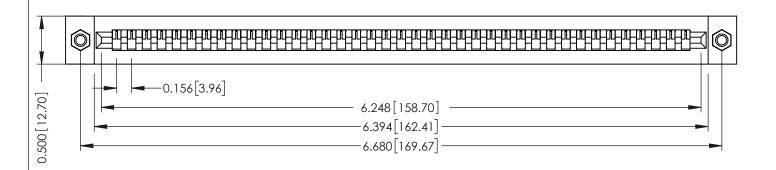

**Mounting Option** M3-0.5 Metric Threaded Inserts **Contact Detail** 

PC Tail .023x.013(0.58x0.33) - Tail LG=.213(5.41) .156 [3.96] Contact Spacing x .200 [5.08] Row Spacing

THIS IS A C.A.D. GENERATED DRAWING DO NOT MAKE MANUAL REVISIONS TO MASTER.