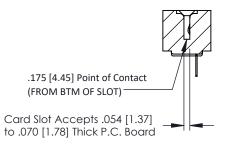

**Mounting Option** M3-0.5 Metric Threaded Inserts **Contact Detail** 

PC Tail .023x.013(0.58x0.33) - Tail LG=.213(5.41) .156 [3.96] Contact Spacing x .200 [5.08] Row Spacing

THIS IS A C.A.D. GENERATED DRAWING DO NOT MAKE MANUAL REVISIONS TO MASTER.