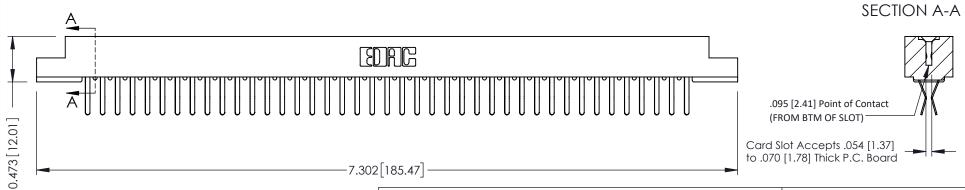

**Mounting Option** M3-0.5 Metric Threaded Inserts **Contact Detail** 

Extender Board Bend (Code 422 Contacts) .156 [3.96] Contact Spacing x .200 [5.08] Row Spacing

THIS IS A C.A.D. GENERATED DRAWING DO NOT MAKE MANUAL REVISIONS TO MASTER.