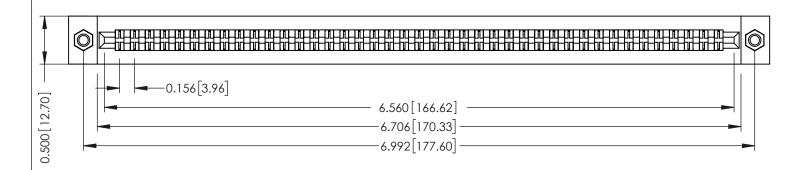

**Mounting Option** M3-0.5 Metric Threaded Inserts **Contact Detail** 

Extender Board Bend (Code 422 Contacts) .156 [3.96] Contact Spacing x .200 [5.08] Row Spacing

THIS IS A C.A.D. GENERATED DRAWING DO NOT MAKE MANUAL REVISIONS TO MASTER.