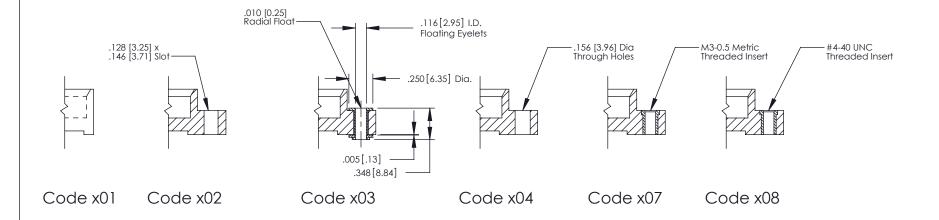

## **Mounting Option**

04-.156 (3.96) Dia. Mounting Holes

379 Assembly

THIS IS A C.A.D. GENERATED DRAWING DO NOT MAKE MANUAL REVISIONS TO MASTER

ISSUE NUMBE

ORIGINAL

1

| 379 Series Card Edge Connector                               | 79 Series Card Edge Connector  ACAD REFERENCE NO. 379 ENG MASTER |  |  |
|--------------------------------------------------------------|------------------------------------------------------------------|--|--|
| Mounting Options                                             | DRAWN: J.LEE DATE: OCT. 14/09                                    |  |  |
| Mourning Ophons                                              | CHECKED: DATE:                                                   |  |  |
| EDAC INC THESE DRAWINGS AND SPI                              |                                                                  |  |  |
| IORONIO, ONIARIO SHALL NOT BE REPRODUC                       | CED,OR COPIED DRAWING NUMBER ISSUE                               |  |  |
| YOUR CONNECTION TO QUALITY & SERVICE WITHOUT WRITTEN PERMISS | DE APPARATUS 270 Accombly 1                                      |  |  |