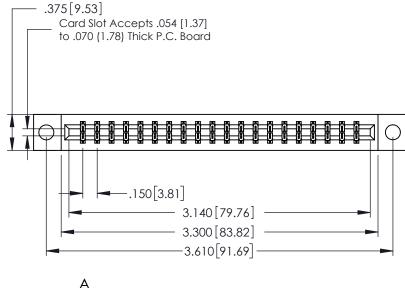

## **Mounting Option**

04-.156 (3.96) Dia. Mounting Holes

## **Contact Detail**

520-P.C. Tail .030x.018(0.76x0.46) - Tail LG=.175(4.45) .150 [3.81] Contact Spacing x .200 [5.08] Row Spacing







| 379 Series Card Edge Connecto | or |
|-------------------------------|----|
| Part Number: 379-040-520-204  |    |

**See Accompanying Page for:** 

- **Bend Detail**
- **Mounting Options**

YOUR CONNECTION TO QUALITY & SERVICE

J.LEE DATE: OCT. 14/09 SHEET 1 OF 3 NTS

ACAD REFERENCE NO. 379 ENG MASTER

379 Assembly









379 Series Card Edge Connector Contact Bend Detail

YOUR CONNECTION TO QUALITY & SERVICE

CANADA

|    | ACAD REFERENCE N | . 379 ENG MASTER |
|----|------------------|------------------|
|    | DRAWN: J.LEE     | DATE: OCT. 14/09 |
|    | CHECKED:         | DATE:            |
| ED | SCALE: NTS       | SHEET 2 OF 3     |
|    | DRAWING NUMBER   | ISSUE            |

379 Assembly

THIS IS A C.A.D. GENERATED DRAWING DO NOT MAKE MANUAL REVISIONS TO MASTER



ISSUE