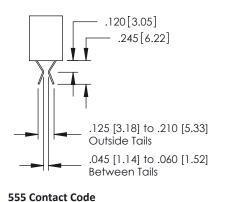

## **Contact Detail**

520-P.C. Tail .030x.018(0.76x0.46) - Tail LG=.175(4.45) .150 [3.81] Contact Spacing x .200 [5.08] Row Spacing

| 379 Series Card Edge Connecto | or |
|-------------------------------|----|
| Part Number: 379-040-520-204  |    |