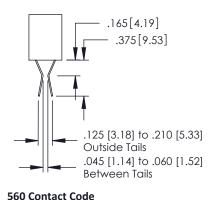

## **Mounting Option**

04-.156 (3.96) Dia. Mounting Holes

## **Contact Detail**

520-P.C. Tail .030x.018(0.76x0.46) - Tail LG=.175(4.45) .150 [3.81] Contact Spacing x .200 [5.08] Row Spacing







| 379 Series Card Edge Connecto | or |
|-------------------------------|----|
| Part Number: 379-040-520-204  |    |

**See Accompanying Page for:** 

- **Bend Detail**
- **Mounting Options**

YOUR CONNECTION TO QUALITY & SERVICE

J.LEE DATE: OCT. 14/09 SHEET 1 OF 3 NTS

ACAD REFERENCE NO. 379 ENG MASTER

379 Assembly









379 Series Card Edge Connector Contact Bend Detail

YOUR CONNECTION TO QUALITY & SERVICE

CANADA

|    | ACAD REFERENCE N | . 379 ENG MASTER |
|----|------------------|------------------|
|    | DRAWN: J.LEE     | DATE: OCT. 14/09 |
|    | CHECKED:         | DATE:            |
| ED | SCALE: NTS       | SHEET 2 OF 3     |
|    | DRAWING NUMBER   | ISSUE            |

379 Assembly

THIS IS A C.A.D. GENERATED DRAWING DO NOT MAKE MANUAL REVISIONS TO MASTER



ISSUE NUMBE

ORIGINAL

1



| 379 Series Card Edge Connector                               | 79 Series Card Edge Connector  ACAD REFERENCE NO. 379 ENG MASTER |  |  |
|--------------------------------------------------------------|------------------------------------------------------------------|--|--|
| Mounting Options