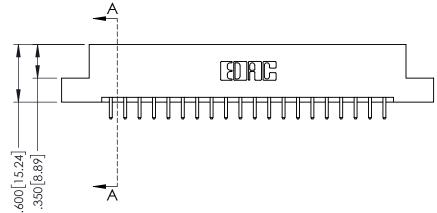

**See Accompanying Page for:** 

- **Bend Detail**
- **Mounting Options**

YOUR CONNECTION TO QUALITY & SERVICE

J.LEE DATE: OCT. 14/09 SHEET 1 OF 3 NTS

ACAD REFERENCE NO. 379 ENG MASTER

379 Assembly

379 Series Card Edge Connector Contact Bend Detail