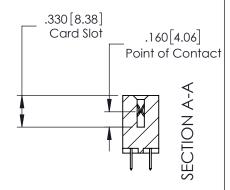

**See Accompanying Page for:** 

- **Bend Detail**
- **Mounting Options**

YOUR CONNECTION TO QUALITY & SERVICE

J.LEE DATE: OCT. 14/09 SHEET 1 OF 3 NTS

ACAD REFERENCE NO. 379 ENG MASTER

379 Assembly

379 Series Card Edge Connector Contact Bend Detail