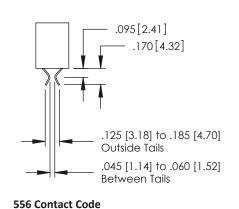

## **Contact Detail**

520-P.C. Tail .030x.018(0.76x0.46) - Tail LG=.175(4.45) .150 [3.81] Contact Spacing x .200 [5.08] Row Spacing

| 379 Series Card Edge Connecto | or |
|-------------------------------|----|
| Part Number: 379-040-520-204  |    |