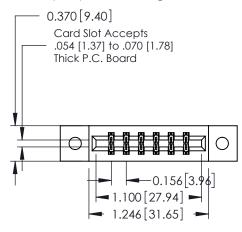

## EDRG 0.250 6.35 0.600[15.24]

**See Accompanying Pages for:** 

- **Contact Bend Details**
- **Mounting Options**

| 337 / 387 Series Card Edge Connector |
|--------------------------------------|
| Part Number: 387-012-541-202         |