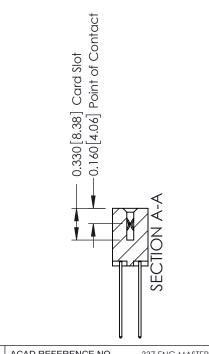

ISSUE NUMBER

ORIGINAL

1

| 337 / 387 Series Card Edge                                            | ACAD REFERENCE NO.                                                                                                                                                                               | 337 ENG MASTER |                  |               |
|-----------------------------------------------------------------------|--------------------------------------------------------------------------------------------------------------------------------------------------------------------------------------------------|----------------|------------------|---------------|
| Contact Bend Detail                                                   | 9                                                                                                                                                                                                |                | DATE: OCT. 06/09 |               |
| Confact Bend Defail                                                   |                                                                                                                                                                                                  | CHECKED:       | DATE:            |               |
| EDAC INC TORONTO, ONTARIO CANADA YOUR CONNECTION TO QUALITY & SERVICE | THESE DRAWINGS AND SPECIFICATIONS ARE THE PROPERTY OF EDAC INC.,AND SHALL NOT BE REPRODUCED, OR COPIED OR USED AS THE BASIS FOR THE MANUFACTURE OR SALE OF APPARATUS WITHOUT WRITTEN PERMISSION. | SCALE: NTS     | SHEET            | 2 <b>OF</b> 3 |
|                                                                       |                                                                                                                                                                                                  | DRAWING NUMBER |                  | ISSUE         |
|                                                                       |                                                                                                                                                                                                  | 337 Assembly   |                  | 1             |