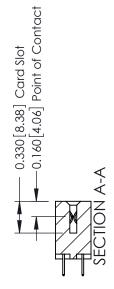

## **Mounting Option**

12-.128 (3.25) Dia. Side Mounting Holes

**Contact Detail** 

524-P.C. Tail .018 Sq.(0.46 Sq.) - Tail LG=.175(4.45) .156 [3.96] Contact Spacing x .200 [5.08] Row Spacing THIS IS A C.A.D. GENERATED DRAWING DO NOT MAKE MANUAL REVISIONS TO MASTER.

ISSUE NUMBER

ORIGINAL

**See Accompanying Pages for:** 

- **Contact Bend Details**
- **Mounting Options**

337 / 387 Series Card Edge Connector Part Number: 387-014-524-812

**EDAC INC** TORONTO, ONTARIO CANADA