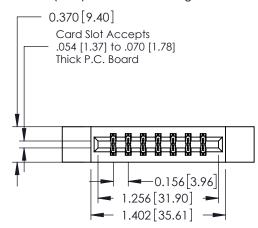

## **Mounting Option**

12-.128 (3.25) Dia. Side Mounting Holes

**Contact Detail** 

524-P.C. Tail .018 Sq.(0.46 Sq.) - Tail LG=.175(4.45) .156 [3.96] Contact Spacing x .200 [5.08] Row Spacing THIS IS A C.A.D. GENERATED DRAWING DO NOT MAKE MANUAL REVISIONS TO MASTER.

ISSUE NUMBER

ORIGINAL

**See Accompanying Pages for:** 

- **Contact Bend Details**
- **Mounting Options**

337 / 387 Series Card Edge Connector Part Number: 387-014-524-812

**EDAC INC** TORONTO, ONTARIO CANADA