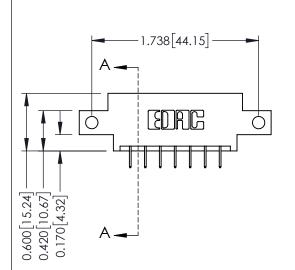

## **Mounting Option**

12-.128 (3.25) Dia. Side Mounting Holes

**Contact Detail** 

524-P.C. Tail .018 Sq.(0.46 Sq.) - Tail LG=.175(4.45) .156 [3.96] Contact Spacing x .200 [5.08] Row Spacing THIS IS A C.A.D. GENERATED DRAWING DO NOT MAKE MANUAL REVISIONS TO MASTER.

ISSUE NUMBER

ORIGINAL

**See Accompanying Pages for:** 

- **Contact Bend Details**
- **Mounting Options**

337 / 387 Series Card Edge Connector Part Number: 387-014-524-812

**EDAC INC** TORONTO, ONTARIO CANADA