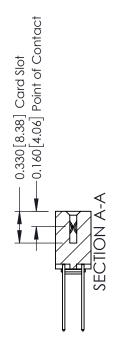

**Mounting Option** 

03-.116 (2.95) I.D. Floating Eyelets

**Contact Detail** 

542-Wire Wrap .025 Sq.(0.64 Sq.) - Tail LG=.645(16.38) .156 [3.96] Contact Spacing x .200 [5.08] Row Spacing

THIS IS A C.A.D. GENERATED DRAWING DO NOT MAKE MANUAL REVISIONS TO MASTER.