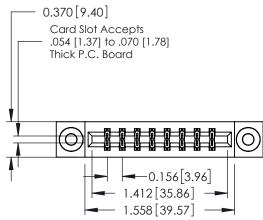

ISSUE NUMBER

ORIGINAL

1

337 / 387 Series Card Edge Connector Part Number: 387-016-542-203

YOUR CONNECTION TO QUALITY & SERVICE

**EDAC INC** TORONTO, ONTARIO CANADA

THESE DRAWINGS AND SPECIFICATIONS ARE THE PROPERTY OF EDAC INC., AND SHALL NOT BE REPRODUCED, OR COPIED OR USED AS THE BASIS FOR THE MANUFACTURE OR SALE OF APPARATUS WITHOUT WRITTEN PERMISSION.

337 ENG MASTER

DATE: OCT. 06/09

ACAD REFERENCE NO.

J.LEE

DRAWN:

**See Accompanying Pages for:** 

- **Contact Bend Details**
- **Mounting Options**

0.250[6.35]