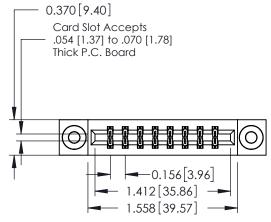

ISSUE NUMBER

ORIGINAL

1

337 / 387 Series Card Edge Connector Part Number: 387-016-542-203

YOUR CONNECTION TO QUALITY & SERVICE

**EDAC INC** TORONTO, ONTARIO CANADA

THESE DRAWINGS AND SPECIFICATIONS ARE THE PROPERTY OF EDAC INC., AND SHALL NOT BE REPRODUCED, OR COPIED OR USED AS THE BASIS FOR THE MANUFACTURE OR SALE OF APPARATUS WITHOUT WRITTEN PERMISSION.

337 ENG MASTER

DATE: OCT. 06/09

ACAD REFERENCE NO.

J.LEE

DRAWN:

**See Accompanying Pages for:** 

- **Contact Bend Details**
- **Mounting Options**

0.250[6.35]