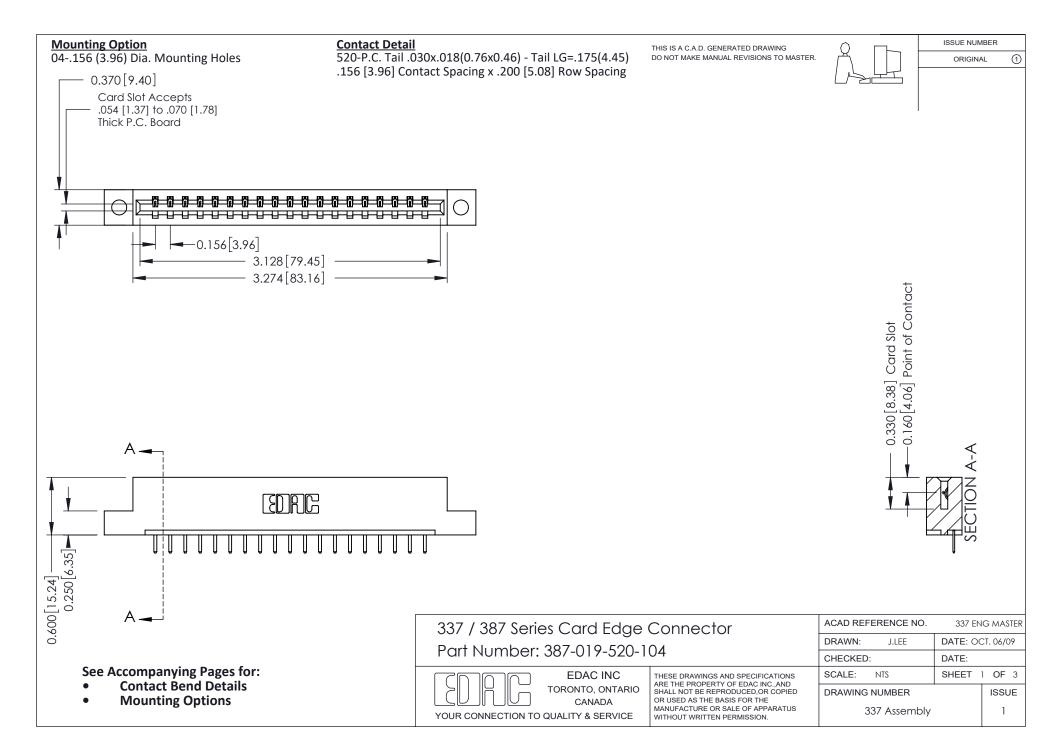

ISSUE NUMBER

ORIGINAL

1



| 337 / 387 Series Card Edge Connector<br>Contact Bend Detail           |                                                                                                                                                                                                  | ACAD REFERENCE NO. 337 E |                  | G MASTER      |
|-----------------------------------------------------------------------|--------------------------------------------------------------------------------------------------------------------------------------------------------------------------------------------------|--------------------------|------------------|---------------|
|                                                                       |