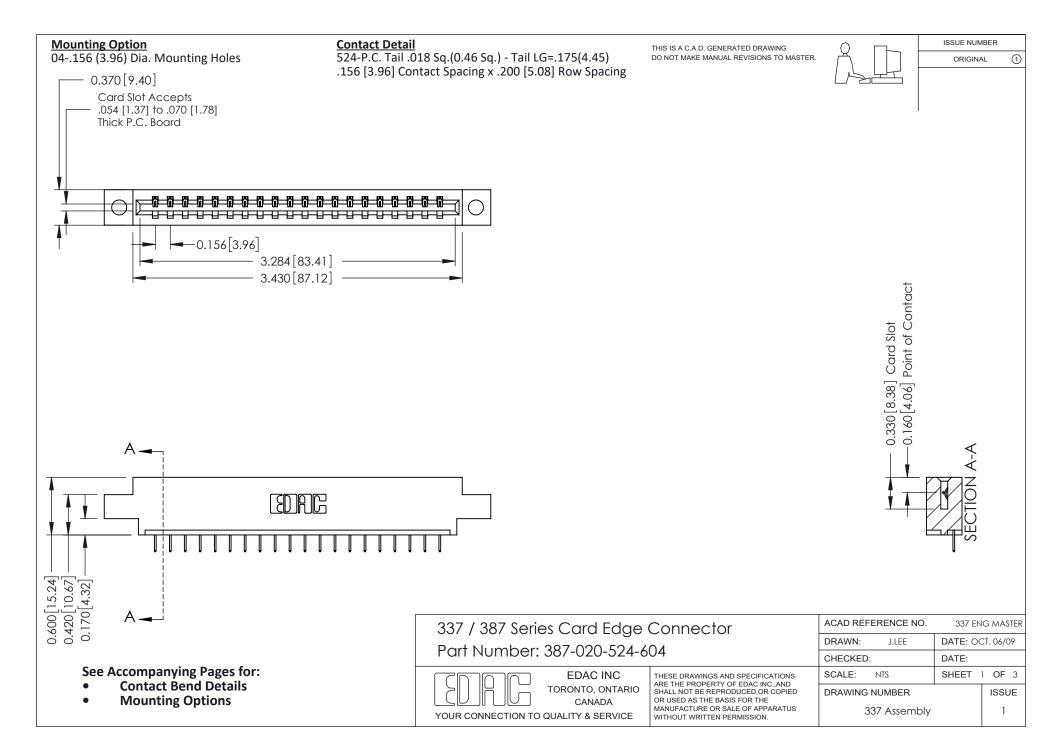

ISSUE NUMBER

ORIGINAL

1



| 337 / 387 Series Card Edge Connector<br>Contact Bend Detail           |                                                                                                                                                                                                  | ACAD REFERENCE NO. 337 E |                  | G MASTER      |
|-----------------------------------------------------------------------|--------------------------------------------------------------------------------------------------------------------------------------------------------------------------------------------------|--------------------------|------------------|---------------|
|                                                                       |