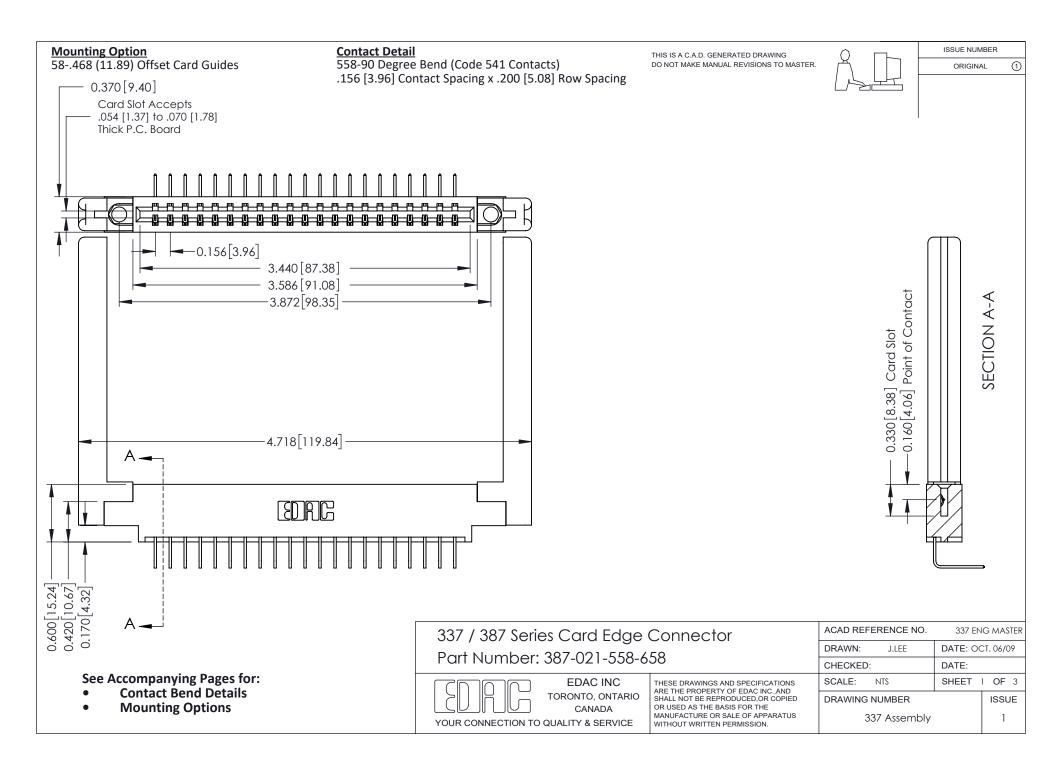

ISSUE NUMBER

ORIGINAL

1

| 337 / 387 Series Card Edge Connector<br>Contact Bend Detail           |                                                                                                                                                                                                  | ACAD REFERENCE NO. 337 E |                  | G MASTER      |
|-----------------------------------------------------------------------|--------------------------------------------------------------------------------------------------------------------------------------------------------------------------------------------------|--------------------------|------------------|---------------|
|                                                                       |                                                                                                                                                                                                  | DRAWN: J.LEE             | DATE: OCT. 06/09 |               |
|                                                                       |                                                                                                                                                                                                  | CHECKED: DATE:           |                  |               |
| EDAC INC TORONTO, ONTARIO CANADA YOUR CONNECTION TO QUALITY & SERVICE | THESE DRAWINGS AND SPECIFICATIONS ARE THE PROPERTY OF EDAC INC.,AND SHALL NOT BE REPRODUCED, OR COPIED OR USED AS THE BASIS FOR THE MANUFACTURE OR SALE OF APPARATUS WITHOUT WRITTEN PERMISSION. | SCALE: NTS               | SHEET            | 2 <b>OF</b> 3 |
|                                                                       |                                                                                                                                                                                                  | DRAWING NUMBER           |                  | ISSUE         |
|                                                                       |                                                                                                                                                                                                  | 337 Assembly             |                  | 1             |