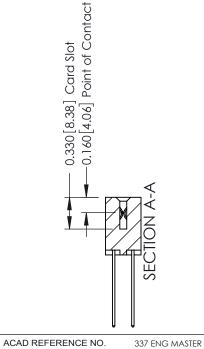

ISSUE NUMBER

ORIGINAL

1

| 337 / 387 Series Card Edge Connector<br>Contact Bend Detail           |                                                                                                                                                                                                  | ACAD REFERENCE NO. | 337 ENG MASTER   |               |
|-----------------------------------------------------------------------|--------------------------------------------------------------------------------------------------------------------------------------------------------------------------------------------------|--------------------|------------------|---------------|
|                                                                       |                                                                                                                                                                                                  | DRAWN: J.LEE       | DATE: OCT. 06/09 |               |
|                                                                       |                                                                                                                                                                                                  | CHECKED:           | DATE:            |               |
| EDAC INC TORONTO, ONTARIO CANADA YOUR CONNECTION TO QUALITY & SERVICE | THESE DRAWINGS AND SPECIFICATIONS ARE THE PROPERTY OF EDAC INC.,AND SHALL NOT BE REPRODUCED, OR COPIED OR USED AS THE BASIS FOR THE MANUFACTURE OR SALE OF APPARATUS WITHOUT WRITTEN PERMISSION. | SCALE: NTS         | SHEET            | 2 <b>OF</b> 3 |
|                                                                       |                                                                                                                                                                                                  | DRAWING NUMBER     |                  | ISSUE         |
|                                                                       |                                                                                                                                                                                                  | 337 Assembly       |                  | 1             |