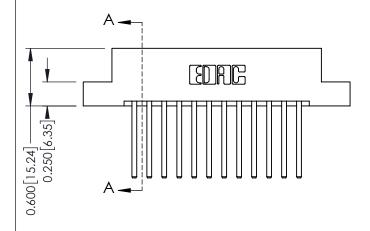

## 04-.156 (3.96) Dia. Mounting Holes - 0.370[9.40] Card Slot Accepts .054 [1.37] to .070 [1.78] Thick P.C. Board -0.156[3.96] 2.036 [51.71] 2.182 [55.42]

**Mounting Option** 

**See Accompanying Pages for:** 

**Mounting Options** 

**Contact Bend Details** 

**Contact Detail** THIS IS A C.A.D. GENERATED DRAWING

544-Wire Wrap .050x.025(1.27x0.64) - Tail LG=.750(19.05)po not make manual revisions to master. .156 [3.96] Contact Spacing x .200 [5.08] Row Spacing