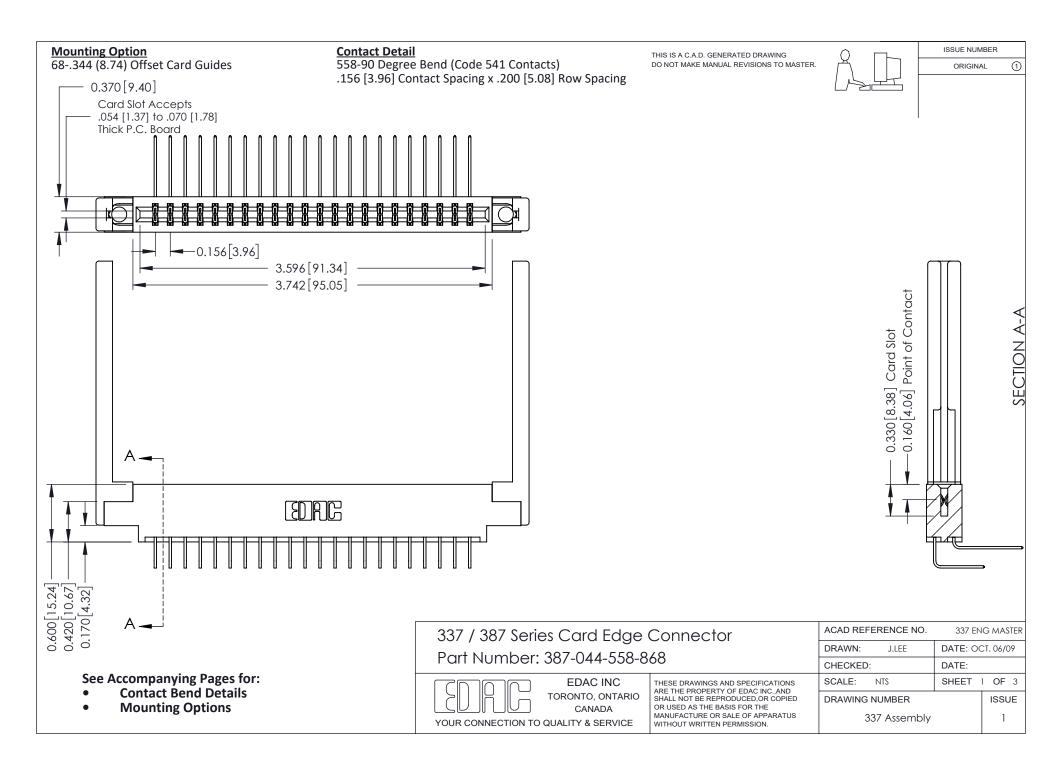

ISSUE NUMBER

ORIGINAL

1



| 337 / 387 Series Card Edge Connector<br>Contact Bend Detail           |                                                                                                                                                                                                  | ACAD REFERENCE NO. 337 E |                  | G MASTER      |
|-----------------------------------------------------------------------|--------------------------------------------------------------------------------------------------------------------------------------------------------------------------------------------------|--------------------------|------------------|---------------|
|                                                                       |