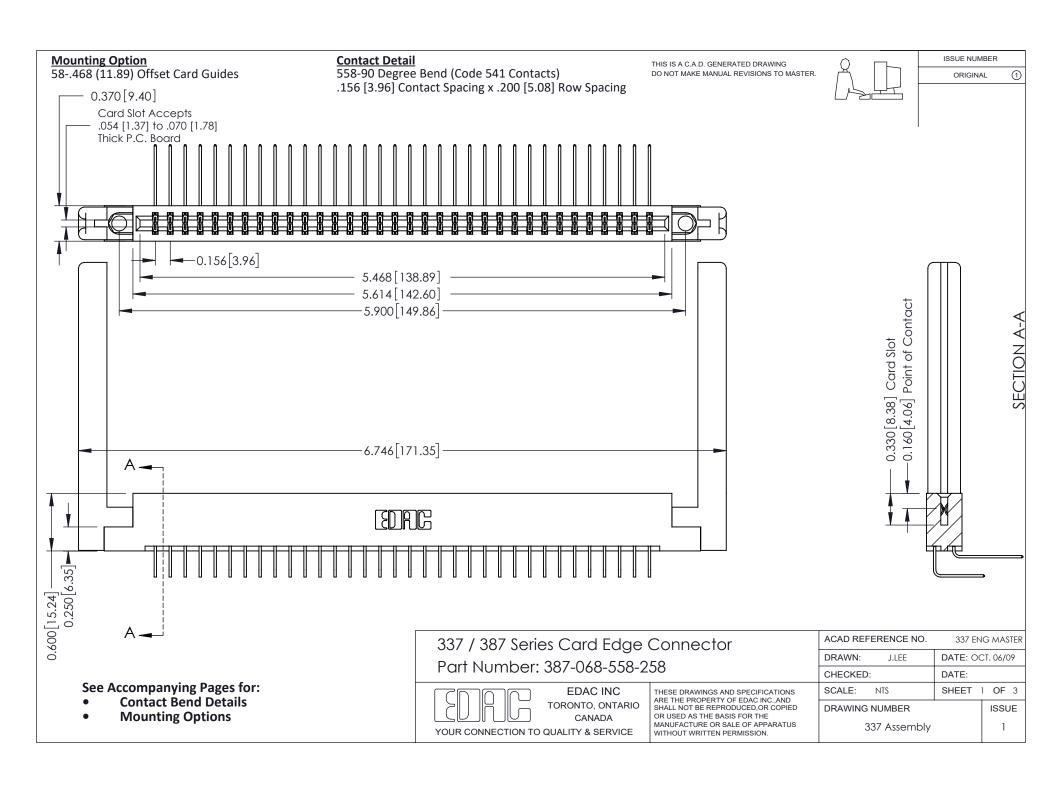

ISSUE NUMBER

ORIGINAL

1



| 337 / 387 Series Card Edge Connector<br>Contact Bend Detail           |                                                                                                                                                                                                  | ACAD REFERENCE NO. 337 E |                  | G MASTER      |
|-----------------------------------------------------------------------|--------------------------------------------------------------------------------------------------------------------------------------------------------------------------------------------------|--------------------------|------------------|---------------|
|                                                                       |